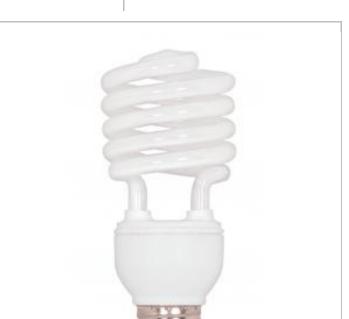

## SATCO NUVO

Project Name

Location

Prepared By

**SATCO S7227** 

23T2/E26/2700K/120V/1PK

Notes

| General                 |                               |
|-------------------------|-------------------------------|
|                         |                               |
| Status                  | Active                        |
| Watts                   | 23                            |
| Incandescent Equivalent | 100                           |
| Volts                   | 120V                          |
| Shape                   | <u>T2</u>                     |
| Base                    | Medium                        |
| ANSI Base               | E26                           |
| Finish                  | Gloss White                   |
| CCT (Kelvin)            | 2700                          |
| Temperature             | Warm White                    |
| CRI                     | 82                            |
| Lumens                  | 1600                          |
| Beam Spread             | 360                           |
| Hours Rated             | 12000                         |
| Lamp Type               | Spiral                        |
| Technology              | Compact Fluorescent           |
| Electrical              |                               |
| Hg Content              | 1.6                           |
| THD                     | <120                          |
| Physical                |                               |
| MOL                     | 4.88                          |
| MOD                     | 2.13                          |
| Housing Color           | White                         |
| Additional Information  |                               |
| Warranty                | 2 or 3 Year Limited - CFL     |
| Compliance              |                               |
| Safety Listing          | cULus - Listed                |
| Location Rating         | Dry                           |
| Energy Star             | No                            |
| CEC Status              | Lawful for sale in California |
| RoHS Compliant          | Yes                           |
|                         | <del></del>                   |