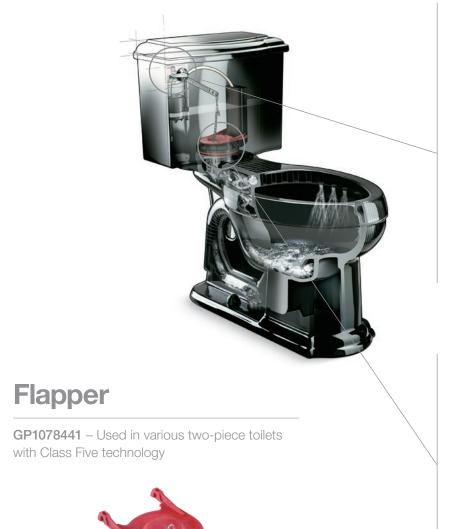

## 31/4-Inch Flapper Two-Piece Toilets

Toilets that have a 31/4-inch flapper are Class Five toilets. All Class Five toilets use fill valve GP1083167.

## YOUR CAP COLOR DOES NOT MATTER.

Fill valve GP1083167 GP1083167 (Mexico)

Must use this valve for optimal performance.

DryLock™ system gasket

GP1018165-F (3" gasket)

1024390 (bolts)

1108

## 31/4-Inch Flapper One- and Two-Piece Toilets KOHLER<sub>®</sub> Genuine Parts

| Float/Fill Valve | Flush Valve | Tank Gasket         | Flush Ball/Flapper |
|------------------|-------------|---------------------|--------------------|
| GP1083167        | 1044458     | GP83996             | GP1039444          |
| GP1083167        | 1068622     | GP83996             | GP1067183          |
| GP1083167        | 1039861     | GP83996             | GP1039444          |
| GP1083167        | 1060862     | GP83996             | GP1060740          |
| GP1083167        | 1042499     | GP1018165-F 1024390 | GP1078441          |
| GP1083167        | 1024385     | GP1018165-F 1024390 | GP1078441          |
| GP1083167        | 1042499     | GP1018165-F 1024390 | GP1078441          |