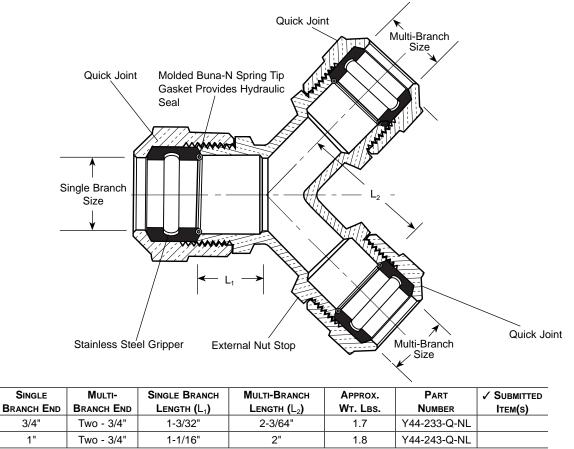

## Quick Joint 'Y' Branch - (Y44-2xx-Q-NL style)

## QUICK JOINT FOR COPPER OR PLASTIC TUBING (CTS) BOTH ENDS

Note: Ford recommends insert stiffeners when using plastic pipe or tubing.

## FEATURES

- All brass that comes in contact with potable water conforms to AWWA Standard C800 (ASTM B584, UNS C89833)
- The product has the letters "NL" cast into the main body for lead-free identification
- Certified to NSF/ANSI Standard 61 and NSF/ANSI Standard 372 where applicable
- Brass components that do not come in contact with potable water conform to AWWA Standard C800 (ASTM B62 and ASTM B584, UNS C83600, 85-5-5-5)