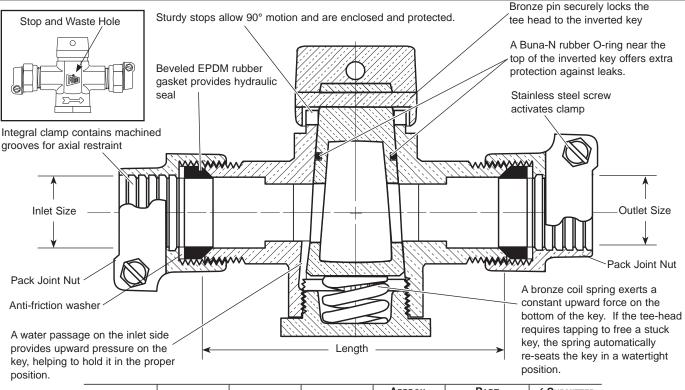

## **FEATURES**

- All brass that comes in contact with potable water conforms to AWWA Standard C800 (ASTM B584, UNS C89833)
- The product has the letters "NL" cast into the main body for lead-free identification
- Certified to NSF/ANSI Standard 61 and NSF/ANSI Standard 372 where applicable
- Brass components that do not come in contact with potable water conform to AWWA Standard C800 (ASTM B62 and ASTM B584, UNS C83600, 85-5-5-5)
- Hole for attaching curb box rod is provided in tee-head
- Meets 100 PSI pressure requirement of AWWA Standard C800