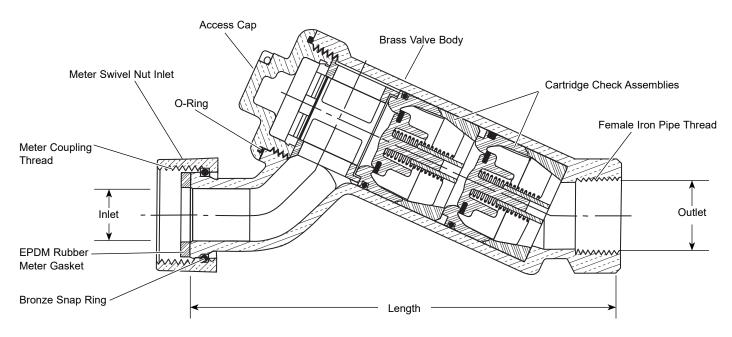

## METER SWIVEL NUT INLET BY FEMALE IRON PIPE THREAD OUTLET (IN-LINE ACCESSIBLE)

| VALVE SIZE | Meter Inlet Size   | OUTLET<br>SIZE | Length | Approx.<br>Wt. Lbs | Part<br>Number | ✓ Submitted<br>Item(s) |
|------------|--------------------|----------------|--------|--------------------|----------------|------------------------|
| 3/4"       | 5/8" x 3/4" & 3/4" | 3/4"           | 5-7/8" | 2.0                | HHCH31-323-NL  |                        |
| 3/4"       | 1"                 | 1"             | 6-3/8" | 2.0                | HHCH31-344-NL  |                        |

## FEATURES

- All brass that comes in contact with potable water conforms to AWWA Standard C800 (ASTM B584, UNS C89833)
- The product has the letters "NL" cast into the main body for lead-free identification
- · Certified to NSF/ANSI Standard 61 and NSF/ANSI Standard 372 where applicable
- Brass components that do not come in contact with potable water conform to AWWA Standard C800 (ASTM B62 and ASTM B584, UNS C83600, 85-5-5-5)
- ASSE 1024 Approved
- In-line accessible for quick inspection and replacement of internal working parts without removing the valve from the service line. Replacement kits are available
- 175 PSI maximum working water pressure
- 180 degree Fahrenheit maximum constant temperature
- · Conforms to AWWA C700 for meter threads