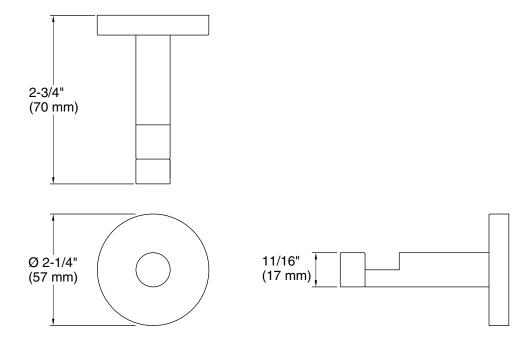

FEATURES P34406

- Solid brass construction for durability and reliability
- Complements the One collection

| SPECIFIED MODEL |                       |                    |                     |                   |               |                       |
|-----------------|-----------------------|--------------------|---------------------|-------------------|---------------|-----------------------|
| Model           | Description           | Finishes           |                     |                   |               |                       |
| P34406-00       | One Minimal Robe Hook | CP Polished Chrome | AD Nickel<br>Silver | AG Brushed Nickel | ☐ GN Gunmetal | ULB Unlacquered Brass |