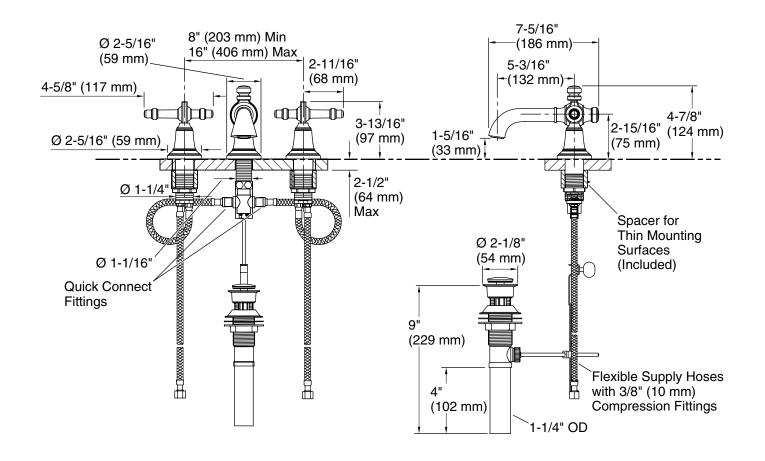

## **FEATURES**

- Solid brass construction for durability and reliability
- Two-handle, widespread sink faucet for 8" (203 mm) - 16" (406 mm) centers
- Equipped with Quick Connect fittings for easy installation
- 1.2 gal/min (4.5 l/min) flow rate
- Includes drain
- Quarter-turn washerless ceramic disc valves
- Meets CalGreen requirements for bathroom sink faucets
- Complements the Inigo collection