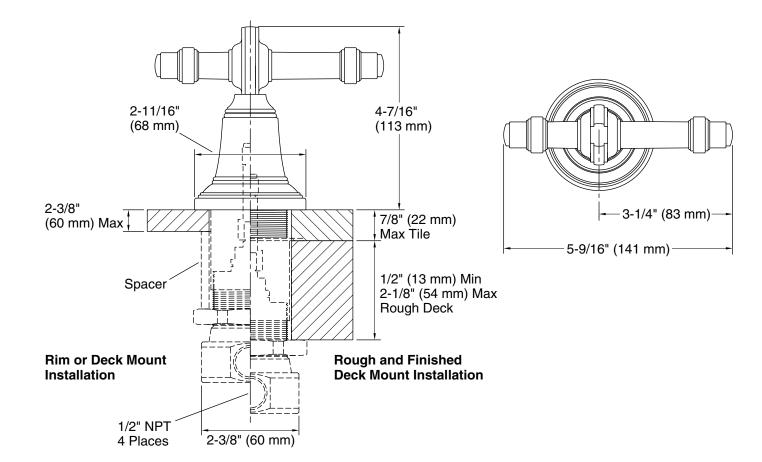

## • Solid brass construction for durability and reliability

- Allows bather to divert the water from the tub to a handshower
- Complements the Inigo collection

| SPECIFIED MODEL                                                                                                                                                       |                                              |                       |                     |                      |                        |
|-----------------------------------------------------------------------------------------------------------------------------------------------------------------------|----------------------------------------------|-----------------------|---------------------|----------------------|------------------------|
| Model                                                                                                                                                                 | Description                                  | Finishes              |                     |                      |                        |
| P23120-LV                                                                                                                                                             | Inigo Deck Diverter Valve Trim, Lever Handle | CP Polished<br>Chrome | AD Nickel<br>Silver | AG Brushed<br>Nickel | W6 Weathered<br>Bronze |
| Required Rough-in                                                                                                                                                     |                                              |                       |                     |                      |                        |
| P29515-00                                                                                                                                                             | Deck Diverter Valve                          | 🗖 NA                  |                     |                      |                        |
| It is seen to solve to make a solve to make a solve of the design of ward as to a particular value of the start has an associated at the time the and as to accord at |                                              |                       |                     |                      |                        |