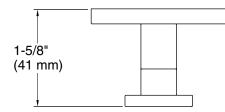

## One™ Robe Hook

P34407

| SPECIFIED MODEL                                                                                                                                                                   |               |                       |                     |                      |             |                          |
|-----------------------------------------------------------------------------------------------------------------------------------------------------------------------------------|---------------|-----------------------|---------------------|----------------------|-------------|--------------------------|
| Model                                                                                                                                                                             | Description   | Finishes              |                     |                      |             |                          |
| P34407-00                                                                                                                                                                         | One Robe Hook | CP Polished<br>Chrome | AD Nickel<br>Silver | AG Brushed<br>Nickel | GN Gunmetal | ULB Unlacquered<br>Brass |
| We reserve the right to make revisions without notice in the design of products or in packaging unless this right has specifically been waived at the time the order is accepted. |               |                       |                     |                      |             |                          |