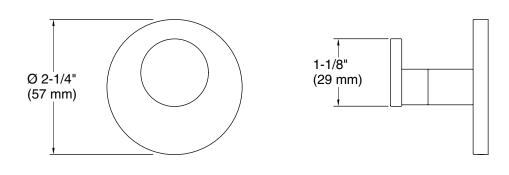

## One™ Robe Hook

P34407

| SPECIFIED MODEL                                                                                                                                                                   |               |                       |                     |                      |             |                          |
|-----------------------------------------------------------------------------------------------------------------------------------------------------------------------------------|---------------|-----------------------|---------------------|----------------------|-------------|--------------------------|
| Model                                                                                                                                                                             | Description   | Finishes              |                     |                      |             |                          |
| P34407-00                                                                                                                                                                         | One Robe Hook | CP Polished<br>Chrome | AD Nickel<br>Silver | AG Brushed<br>Nickel | GN Gunmetal | ULB Unlacquered<br>Brass |
| We reserve the right to make revisions without notice in the design of products or in packaging unless this right has specifically been waived at the time the order is accepted. |               |                       |                     |                      |             |                          |