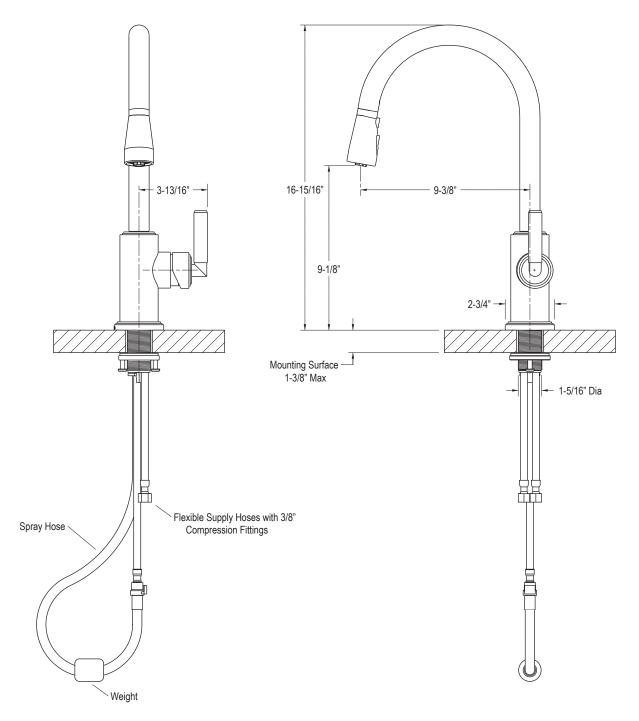

## Vir Stil™ Minimal Pull-down Kitchen Faucet

FEATURES P23071

- Brass Construction
- Flexible Hose Connections
- Pull-down Spray Head

| SPECIFIED MODEL |                                               |                    |                     |                   |
|-----------------|-----------------------------------------------|--------------------|---------------------|-------------------|
| Model           | Description                                   | Finishes           |                     |                   |
| P23071-00       | Vir Stil™ Minimal Pull-down<br>Kitchen Faucet | CP Polished Chrome | AD Nickel<br>Silver | AG Brushed Nickel |