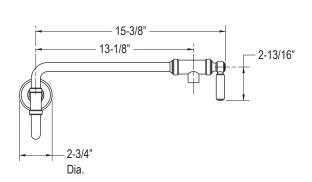

## **FEATURES**

- Brass Construction
- Lever Handles
- Quarter-turn Washerless Ceramic Disc Valve

P23070 P23075

P23070 Installation Detail

| SPECIFIED MODEL |                                |                    |                  |                   |
|-----------------|--------------------------------|--------------------|------------------|-------------------|
| Model           | Description                    | Finishes           |                  |                   |
| P23070-00       | Quincy™ Pot Filler, Wall Mount | CP Polished Chrome | AD Nickel Silver | AG Brushed Nickel |
| P23075-00       | Quincy™ Pot Filler, Deck Mount | CP Polished Chrome | AD Nickel Silver | AG Brushed Nickel |