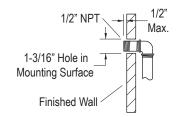

## **FEATURES**

- Brass Construction
- Lever Handles
- Quarter-turn Washerless Ceramic Disc Valve

P23070 P23075

P23070 Installation Detail

| SPECIFIED MODEL |                                |                    |                  |                   |
|-----------------|--------------------------------|--------------------|------------------|-------------------|
| Model           | Description                    | Finishes           |                  |                   |
| P23070-00       | Quincy™ Pot Filler, Wall Mount | CP Polished Chrome | AD Nickel Silver | AG Brushed Nickel |
| P23075-00       | Quincy™ Pot Filler, Deck Mount | CP Polished Chrome | AD Nickel Silver | AG Brushed Nickel |