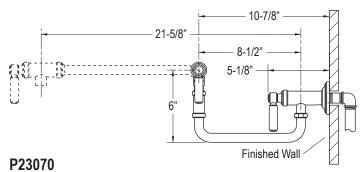

## **FEATURES**

- Brass Construction
- Lever Handles
- Quarter-turn Washerless Ceramic Disc Valve

P23070 P23075

P23070 Installation Detail

| SPECIFIED MODEL |                                |                    |                  |                   |
|-----------------|--------------------------------|--------------------|------------------|-------------------|
| Model           | Description                    | Finishes           |                  |                   |
| P23070-00       | Quincy™ Pot Filler, Wall Mount | CP Polished Chrome | AD Nickel Silver | AG Brushed Nickel |
| P23075-00       | Quincy™ Pot Filler, Deck Mount | CP Polished Chrome | AD Nickel Silver | AG Brushed Nickel |