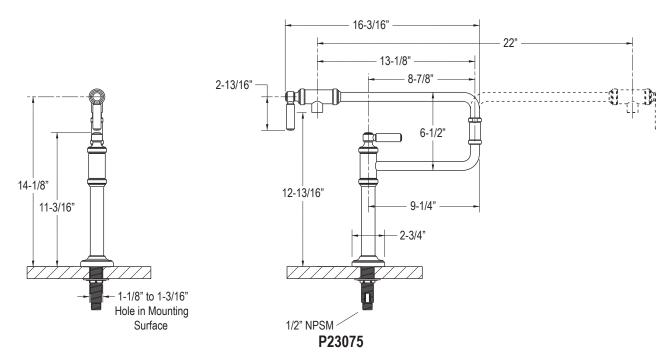

## **FEATURES**

- Brass Construction
- Lever Handles
- Quarter-turn Washerless Ceramic Disc Valve

P23070 P23075

P23070 Installation Detail

| SPECIFIED MODEL |                                |                    |                  |                   |
|-----------------|--------------------------------|--------------------|------------------|-------------------|
| Model           | Description                    | Finishes           |                  |                   |
| P23070-00       | Quincy™ Pot Filler, Wall Mount | CP Polished Chrome | AD Nickel Silver | AG Brushed Nickel |
| P23075-00       | Quincy™ Pot Filler, Deck Mount | CP Polished Chrome | AD Nickel Silver | AG Brushed Nickel |