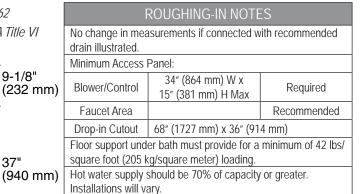

## CODES/STANDARDS APPLICABLE

P50045

Specified model meets or exceeds the following:

- CSA B45.5/IAPMO Z124
- ASME A112.19.7/CSA B45.10 (-G5 Model)
- UL 1795 (-G5 Model)
- ASTM E162
- ASTM E662
- EPA TSCA Title VI

9-1/8"

37"

• CARB P2