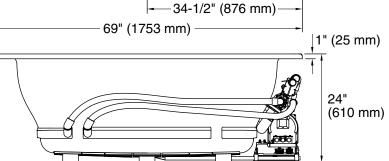

## **FEATURES**

- Durable acrylic construction
- Generous 69" (1753 mm) x 37" (940 mm) size comfortably accommodates two bathers
- Integrated lumbar allows for a deep, relaxing soak
- Drop-in or custom undermount version
- Center side drain and overflow
- Complements multiple Kallista collections

| PRODUCT INFORMATION                           |                                |                    |                         |  |  |  |  |
|-----------------------------------------------|--------------------------------|--------------------|-------------------------|--|--|--|--|
| Fixture*:                                     | Fixture*: Top Area Inside Area |                    | Weight                  |  |  |  |  |
| Bathing Well                                  | 57-3/8" (1457 mm)              | 46-3/4" (1187 mm)  | 95 lbs (43.1 kg) (-00)  |  |  |  |  |
|                                               | x 28-3/4" (730 mm)             | x 25-3/4" (654 mm) | 160 lbs (72.6 kg) (-G5) |  |  |  |  |
|                                               | Water Depth                    | Capacity           |                         |  |  |  |  |
| To Overflow 17-7/8" (454 mm)                  |                                | 103 gal (390 L)    |                         |  |  |  |  |
| *Approximate measurements for comparison only |                                |                    |                         |  |  |  |  |