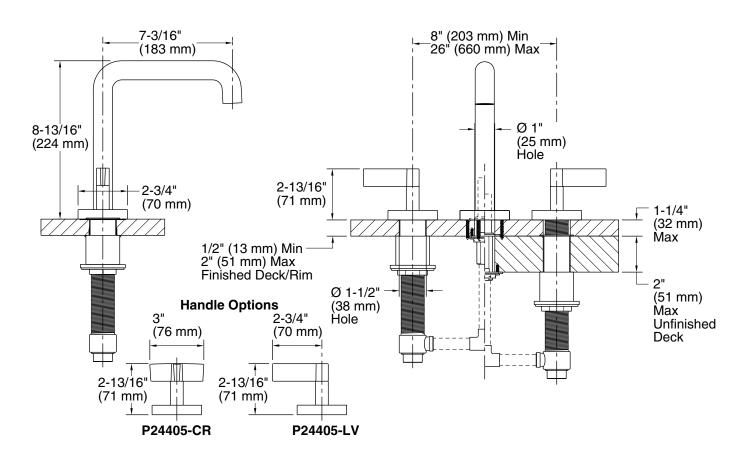

## **FEATURES**

- Solid brass construction for durability and reliability
- Bath- or deck-mount
- 7-3/16" (183 mm) spout
- Quarter-turn washerless ceramic disc valves
- Complements the One collection

## CODES/STANDARDS APPLICABLE

Specified model meets or exceeds the following:

- ADA
- ASME A112.18.1/CSA B125.1
- ICC/ANSI A117.1

P24405

ADA

| SPECIFIED MODEL   |                                                         |                                                                   |
|-------------------|---------------------------------------------------------|-------------------------------------------------------------------|
| Model             | Description                                             | Finishes                                                          |
| P24405-CR         | One Tall Spout Deck-Mount Bath Set, Cross Handles       | CP Polished AD Nickel AG Brushed Chrome Silver Nickel GN Gunmetal |
| P24405- LV        | One Tall Spout Deck-Mount Bath Set, White Lever Handles | CP Polished AD Nickel AG Brushed Chrome Silver Nickel GN Gunmetal |
| Required Rough-in |                                                         |                                                                   |
| P19303-00         | 3/4" Ceramic High-Flow Valve System                     | □ NA                                                              |