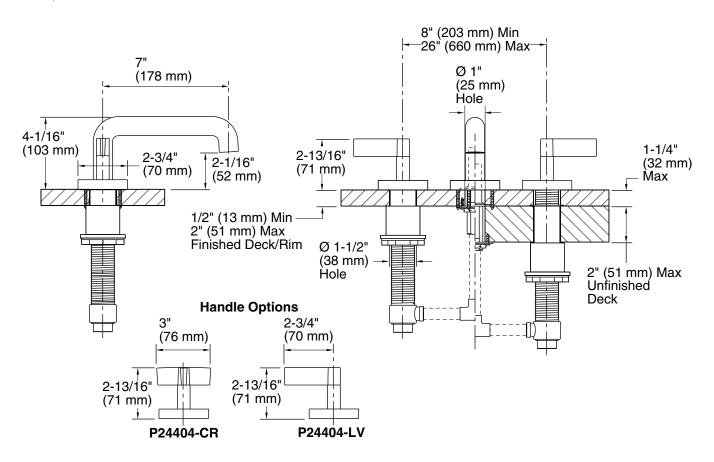

## • Solid brass construction for durability and reliability

- Bath- or deck-mount
- 7" (178 mm) spout
- Quarter-turn washerless ceramic disc valves
- Complements the One collection

## P24404

**ADA** 

One<sub>™</sub> Low-Spout

Deck-Mount Bath Set

- ADA
- ASME A112.18.1/CSA B125.1
- ICC/ANSI A117.1

| SPECIFIED MODEL                                     |                                                                                                                     |                                                                                                                                                                                                                                                                            |                                                                                                                                                                                                                                                                                                                     |                                                                                                                                                                                                                                                                                                                                                                     |
|-----------------------------------------------------|---------------------------------------------------------------------------------------------------------------------|----------------------------------------------------------------------------------------------------------------------------------------------------------------------------------------------------------------------------------------------------------------------------|---------------------------------------------------------------------------------------------------------------------------------------------------------------------------------------------------------------------------------------------------------------------------------------------------------------------|---------------------------------------------------------------------------------------------------------------------------------------------------------------------------------------------------------------------------------------------------------------------------------------------------------------------------------------------------------------------|
| Description                                         | Finishes                                                                                                            |                                                                                                                                                                                                                                                                            |                                                                                                                                                                                                                                                                                                                     |                                                                                                                                                                                                                                                                                                                                                                     |
| One Low-Spout Deck-Mount Bath Set, Cross<br>Handles | CP Polished<br>Chrome                                                                                               | AD Nickel<br>Silver                                                                                                                                                                                                                                                        | AG Brushed<br>Nickel                                                                                                                                                                                                                                                                                                | GN Gunmetal                                                                                                                                                                                                                                                                                                                                                         |
| One Low-Spout Deck-Mount Bath Set, Lever<br>Handles | CP Polished<br>Chrome                                                                                               | AD Nickel<br>Silver                                                                                                                                                                                                                                                        | AG Brushed<br>Nickel                                                                                                                                                                                                                                                                                                | GN Gunmetal                                                                                                                                                                                                                                                                                                                                                         |
| igh-in                                              |                                                                                                                     |                                                                                                                                                                                                                                                                            |                                                                                                                                                                                                                                                                                                                     |                                                                                                                                                                                                                                                                                                                                                                     |
| 3/4" Ceramic High-Flow Valve System                 | 🖸 NA                                                                                                                |                                                                                                                                                                                                                                                                            |                                                                                                                                                                                                                                                                                                                     |                                                                                                                                                                                                                                                                                                                                                                     |
|                                                     | One Low-Spout Deck-Mount Bath Set, Cross<br>Handles<br>One Low-Spout Deck-Mount Bath Set, Lever<br>Handles<br>gh-in | Description   One Low-Spout Deck-Mount Bath Set, Cross   Handles   One Low-Spout Deck-Mount Bath Set, Lever   Handles   One Low-Spout Deck-Mount Bath Set, Lever   Handles   One Low-Spout Deck-Mount Bath Set, Lever   Handles   Handles   CP   Polished   Chrome   gh-in | Description Fi   One Low-Spout Deck-Mount Bath Set, Cross CP Polished AD Nickel   Handles Chrome Silver   One Low-Spout Deck-Mount Bath Set, Lever CP Polished AD Nickel   Handles CP Polished Silver   One Low-Spout Deck-Mount Bath Set, Lever CP Polished Silver   Handles Chrome Silver   gh-in C Chrome Silver | Description Finishes   One Low-Spout Deck-Mount Bath Set, Cross CP Polished AD Nickel AG Brushed   Handles CP Polished Silver Nickel   One Low-Spout Deck-Mount Bath Set, Lever CP Polished AD Nickel AG Brushed   One Low-Spout Deck-Mount Bath Set, Lever CP Polished AD Nickel AG Brushed   Handles CP Polished Nickel Nickel Nickel   gh-in C C C Nickel Nickel |