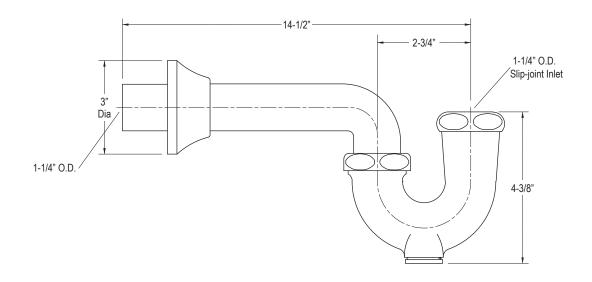

FEATURES P21641

- Solid brass construction for durability and reliability
- Adjustable rotation on outlet extension tube
- Slip-fit inlet
- Cleanout plug
- Flange
- Coordinates with multiple Kallista collections

| SPECIFIED MODEL |                          |                    |                     |                   |                   |                       |
|-----------------|--------------------------|--------------------|---------------------|-------------------|-------------------|-----------------------|
| Model           | Description              | Finishes           |                     |                   |                   |                       |
| P21641-00       | P-Trap Assembly, 14-1/2" | CP Polished Chrome | AD Nickel<br>Silver | AG Brushed Nickel | BZ Antique Bronze | ☐ W6 Weathered Bronze |