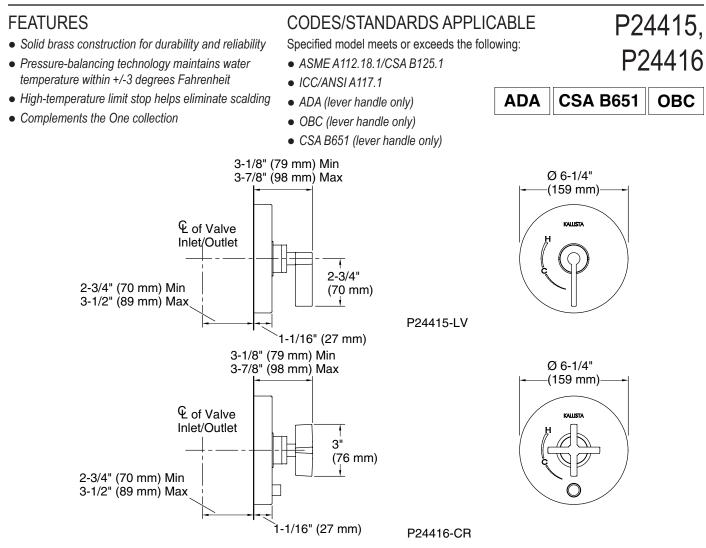

## $Cne_{\mathbb{M}} \ \ Pressure \ Balance \ Valve \ Trim \ \& KALLISTA_{\mathbb{S}} \ \ Pressure \ Balance \ Valve \ Trim \ with \ Diverter$



| SPECIFIED MODEL   |                                                                        |                    |                       |                   |
|-------------------|------------------------------------------------------------------------|--------------------|-----------------------|-------------------|
| Model             | Description                                                            | Finishes           |                       |                   |
| P24415-CR         | Pressure Balance Valve Trim, Cross Handle                              | CP Polished Chrome | AD Nickel Silver      | AG Brushed Nickel |
|                   |                                                                        | GN Gunmetal        | ULB Unlacquered Brass | * BL Matte Black