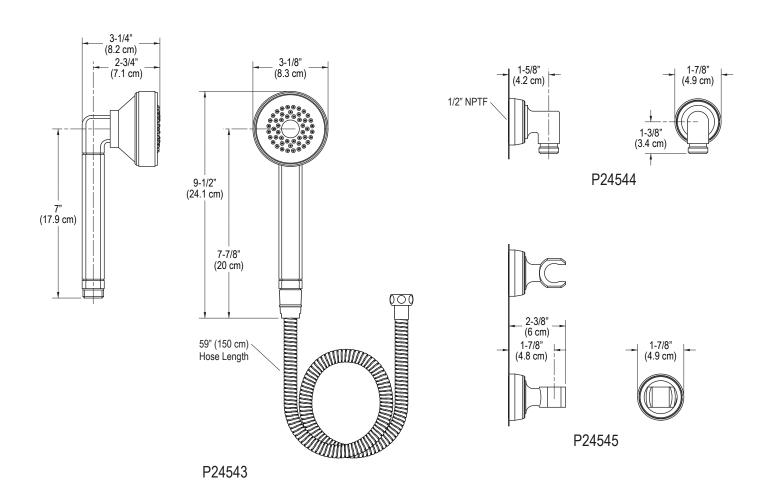

P24543, P24544, P24545

| SPECIFIED MODEL |                             |               |             |              |            |            |
|-----------------|-----------------------------|---------------|-------------|--------------|------------|------------|
| Model           | Description                 | Finishes      |             |              |            |            |
| P24543-00       | Jeton™ Handshower with Hose | ☐ CP Polished | ☐ AD Nickel | ☐ AG Brushed | ☐ W7 Black | ☐ YG Matte |
|                 |                             | Chrome        | Silver      | Nickel       | Nickel     | Gold       |
| P24544-00       | Jeton™ Wall Supply Elbow    | CP Polished   | ☐ AD Nickel | ☐ AG Brushed | ☐ W7 Black | ☐ YG Matte |
|                 |                             | Chrome        | Silver      | Nickel       | Nickel     | Gold       |
| P24545-00       | Jeton™ Fixed Wall Bracket   | ☐ CP Polished | ☐ AD Nickel | ☐ AG Brushed | ☐ W7 Black | ☐ YG Matte |
|                 |                             | Chrome        | Silver      | Nickel       | Nickel     | Gold       |