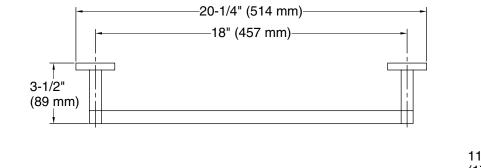

FEATURES P34402

- Solid brass construction for durability and reliability
- Complements the One collection

| SPECIFIED MODEL |                    |               |             |              |               |                   |
|-----------------|--------------------|---------------|-------------|--------------|---------------|-------------------|
| Model           | Description        | Finishes      |             |              |               |                   |
| P34402-00       | One Towel Bar, 18" | ☐ CP Polished | ☐ AD Nickel | ☐ AG Brushed | ☐ GN Gunmetal | ☐ ULB Unlacquered |
|                 |                    | Chrome        | Silver      | Nickel       | GN Guillietai | Brass             |