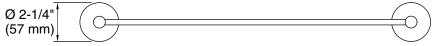

FEATURES P34402

- Solid brass construction for durability and reliability
- Complements the One collection

| SPECIFIED MODEL |                    |               |             |              |               |                   |
|-----------------|--------------------|---------------|-------------|--------------|---------------|-------------------|
| Model           | Description        | Finishes      |             |              |               |                   |
| P34402-00       | One Towel Bar, 18" | ☐ CP Polished | ☐ AD Nickel | ☐ AG Brushed | ☐ GN Gunmetal | ☐ ULB Unlacquered |
|                 |                    | Chrome        | Silver      | Nickel       | GN Guillietai | Brass             |