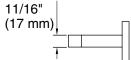

FEATURES P34402

- Solid brass construction for durability and reliability
- Complements the One collection

| SPECIFIED MODEL |                    |               |             |              |               |                   |
|-----------------|--------------------|---------------|-------------|--------------|---------------|-------------------|
| Model           | Description        | Finishes      |             |              |               |                   |
| P34402-00       | One Towel Bar, 18" | ☐ CP Polished | ☐ AD Nickel | ☐ AG Brushed | ☐ GN Gunmetal | ☐ ULB Unlacquered |
|                 |                    | Chrome        | Silver      | Nickel       | GN Guillietai | Brass             |