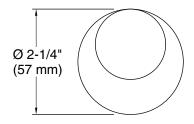

FEATURES P34408

- Solid brass construction for durability and reliability
- Complements the One collection

| SPECIFIED MODEL |                         |               |             |              |               |                   |
|-----------------|-------------------------|---------------|-------------|--------------|---------------|-------------------|
| Model           | Description             | Finishes      |             |              |               |                   |
| P34408-00       | One Toilet Paper Holder | ☐ CP Polished | ☐ AD Nickel | ☐ AG Brushed | ☐ GN Gunmetal | ☐ ULB Unlacquered |
|                 |                         | Chrome        | Silver      | Nickel       | GN Guillietai | Brass             |