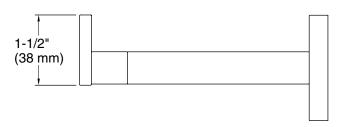

FEATURES P34408

- Solid brass construction for durability and reliability
- Complements the One collection

| SPECIFIED MODEL |                         |               |             |              |               |                   |
|-----------------|-------------------------|---------------|-------------|--------------|---------------|-------------------|
| Model           | Description             | Finishes      |             |              |               |                   |
| P34408-00       | One Toilet Paper Holder | ☐ CP Polished | ☐ AD Nickel | ☐ AG Brushed | ☐ GN Gunmetal | ☐ ULB Unlacquered |
|                 |                         | Chrome        | Silver      | Nickel       | GN Guillietai | Brass             |