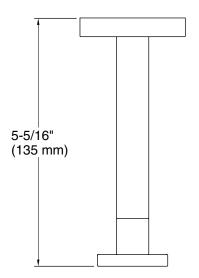

FEATURES P34408

- Solid brass construction for durability and reliability
- Complements the One collection

| SPECIFIED MODEL |                         |               |             |              |               |                   |
|-----------------|-------------------------|---------------|-------------|--------------|---------------|-------------------|
| Model           | Description             | Finishes      |             |              |               |                   |
| P34408-00       | One Toilet Paper Holder | ☐ CP Polished | ☐ AD Nickel | ☐ AG Brushed | ☐ GN Gunmetal | ☐ ULB Unlacquered |
|                 |                         | Chrome        | Silver      | Nickel       | GN Guillietai | Brass             |