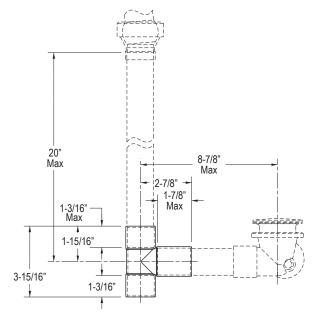

**FEATURES** 

• For Use with the P50045 Perfect Bath

- Solid Brass Drain Tubes/Assembly
- Allows Multiple Installation Methods (Through the Floor, Along the Floor, Compression Joint, Solder Joint)
- Both the Compression Fit Tee Fitting and the Solder Joint Tee Fitting are Included in the Box

P21581 P21582

**Optional Tee** 

(Included)

| SPECIFIED MODEL |                               |                      |                     |                     |
|-----------------|-------------------------------|----------------------|---------------------|---------------------|
| Model           | Description                   | Finishes             |                     |                     |
| P21581-00       | Kallista Cable Drain          | □ NA                 |                     |                     |
| P21582-00       | Kallista Cable Drain Trim Kit | ☐ CP Polished Chrome | ☐ AD Nickel Silver  | ☐ AG Brushed Nickel |
|                 |                               | ☐ LB Bronze          | ☐ BZ Antique Bronze | ☐ GN Gunmetal       |