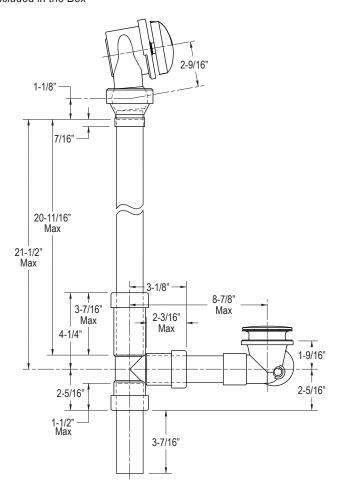

**FEATURES** 

• For Use with the P50045 Perfect Bath

- Solid Brass Drain Tubes/Assembly
- Allows Multiple Installation Methods (Through the Floor, Along the Floor, Compression Joint, Solder Joint)
- Both the Compression Fit Tee Fitting and the Solder Joint Tee Fitting are Included in the Box

P21581 P21582

**Optional Tee** 

(Included)

| SPECIFIED MODEL |                               |                      |                     |                     |
|-----------------|-------------------------------|----------------------|---------------------|---------------------|
| Model           | Description                   | Finishes             |                     |                     |
| P21581-00       | Kallista Cable Drain          | □ NA                 |                     |                     |
| P21582-00       | Kallista Cable Drain Trim Kit | ☐ CP Polished Chrome | ☐ AD Nickel Silver  | ☐ AG Brushed Nickel |
|                 |                               | ☐ LB Bronze          | ☐ BZ Antique Bronze | ☐ GN Gunmetal       |