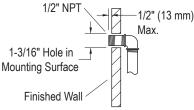

P23080 Installation Detail

| ROUGHING-IN NOTES                                       |                 |                |  |  |
|---------------------------------------------------------|-----------------|----------------|--|--|
| Mounting Surface Hole Size. All Dimensions are Nominal. |                 |                |  |  |
| Pot Filler                                              | 1-3/16" (30 mm) |                |  |  |
| Deck Thickness                                          | Min             | Max            |  |  |
| Wall Mount                                              | _               | _              |  |  |
| Deck Mount                                              | _               | 2-3/4" (70 mm) |  |  |