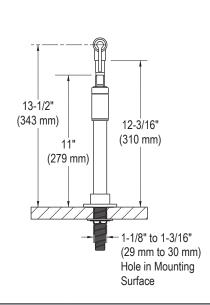

P23080 Installation Detail

| ROUGHING-IN NOTES                                       |                 |                |  |  |
|---------------------------------------------------------|-----------------|----------------|--|--|
| Mounting Surface Hole Size. All Dimensions are Nominal. |                 |                |  |  |
| Pot Filler                                              | 1-3/16" (30 mm) |                |  |  |
| Deck Thickness                                          | Min             | Max            |  |  |
| Wall Mount                                              | _               | _              |  |  |
| Deck Mount                                              | _               | 2-3/4" (70 mm) |  |  |