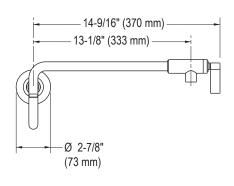

P23080 Installation Detail

| ROUGHING-IN NOTES                                       |                 |                |  |  |
|---------------------------------------------------------|-----------------|----------------|--|--|
| Mounting Surface Hole Size. All Dimensions are Nominal. |                 |                |  |  |
| Pot Filler                                              | 1-3/16" (30 mm) |                |  |  |
| Deck Thickness                                          | Min             | Max            |  |  |
| Wall Mount                                              | _               | _              |  |  |
| Deck Mount                                              | _               | 2-3/4" (70 mm) |  |  |