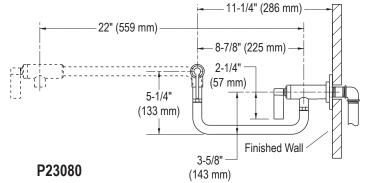

P23080 Installation Detail

| ROUGHING-IN NOTES                                       |                 |                |  |  |
|---------------------------------------------------------|-----------------|----------------|--|--|
| Mounting Surface Hole Size. All Dimensions are Nominal. |                 |                |  |  |
| Pot Filler                                              | 1-3/16" (30 mm) |                |  |  |
| Deck Thickness                                          | Min             | Max            |  |  |
| Wall Mount                                              | _               | _              |  |  |
| Deck Mount                                              | _               | 2-3/4" (70 mm) |  |  |