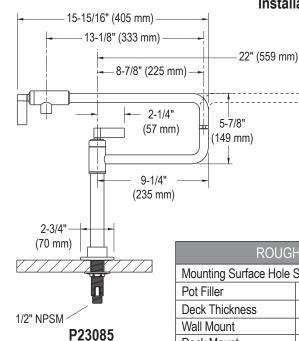

P23080 Installation Detail

| ROUGHING-IN NOTES                                       |                 |                |  |  |
|---------------------------------------------------------|-----------------|----------------|--|--|
| Mounting Surface Hole Size. All Dimensions are Nominal. |                 |                |  |  |
| Pot Filler                                              | 1-3/16" (30 mm) |                |  |  |
| Deck Thickness                                          | Min             | Max            |  |  |
| Wall Mount                                              | _               | _              |  |  |
| Deck Mount                                              | _               | 2-3/4" (70 mm) |  |  |