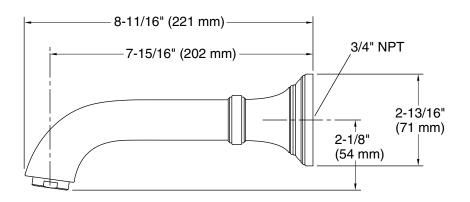

## FEATURES

- Solid brass construction for durability and reliability
- ¾" NPT spout connection
- Complements the Inigo collection

P23124

## **Spout Installation Information**

| SPECIFIED MODEL                                                                                                                                                                   |                  |                    |                  |                     |                       |
|-----------------------------------------------------------------------------------------------------------------------------------------------------------------------------------|------------------|--------------------|------------------|---------------------|-----------------------|
| Model                                                                                                                                                                             | Description      | Finishes           |                  |                     |                       |
| P23124-00                                                                                                                                                                         | Inigo Bath Spout | CP Polished Chrome | AD Nickel Silver | G AG Brushed Nickel | □ W6 Weathered Bronze |
| We reserve the right to make revisions without notice in the design of products or in packaging unless this right has specifically been waived at the time the order is accepted. |                  |                    |                  |                     |                       |