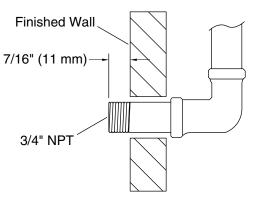

## FEATURES

- Solid brass construction for durability and reliability
- ¾" NPT spout connection
- Complements the Inigo collection

P23124

## **Spout Installation Information**

| SPECIFIED MODEL                                                                                                                                                                   |                  |                    |                  |                     |                       |
|-----------------------------------------------------------------------------------------------------------------------------------------------------------------------------------|------------------|--------------------|------------------|---------------------|-----------------------|
| Model                                                                                                                                                                             | Description      | Finishes           |                  |                     |                       |
| P23124-00                                                                                                                                                                         | Inigo Bath Spout | CP Polished Chrome | AD Nickel Silver | G AG Brushed Nickel | □ W6 Weathered Bronze |
| We reserve the right to make revisions without notice in the design of products or in packaging unless this right has specifically been waived at the time the order is accepted. |                  |                    |                  |                     |                       |