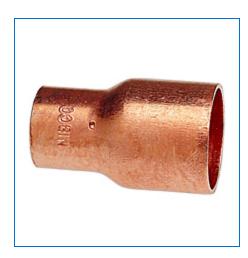

## Material Number 9002850, Reducing Coupling C x C - Wrot, 600

The reducing coupling features solder cups. The fitting provides a means of connecting larger size tube to smaller size tube. Please refer to NIBCO technical data sheets and catalogs for engineering and installation information. In addition to its inherent qualities of beauty, durability and low maintenance, copper's reusability makes it an ideal application in sustainable projects. NIBCO® copper fittings are manufactured in an ISO 9001 certified facility, and backed by a 50-year limited