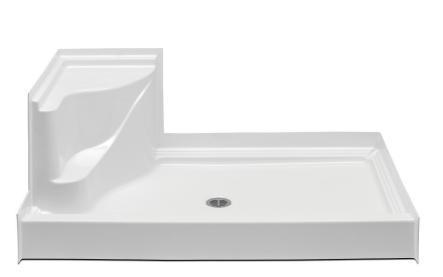

# 6034APANB - EVERYDAY SHOWER PANS

 $60 \times 34 \times 23$  inches

Shown with optional brass drain assembly.

## **FEATURES**

- Shower pan
- Slip-resistant, textured bottom
- Integral corner seat (left or right hand)
- Extended tiling flange (3T)
- Enhanced front profile
- Patented design features:
  - corner drainage channels
  - step-design finishing guides
  - extended nailing flange
- Center drain
- Premium cast acrylic surface
- Lifetime limited warranty