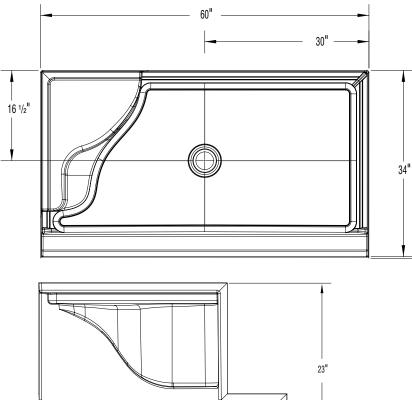

#### DIMENSIONS

| Specifications                  | inches      |
|---------------------------------|-------------|
| Width: Overall / Net            | 60          |
| Depth: Overall / Net            | 34          |
| Height: Overall / Net           | 23          |
| Enclosure Opening               | -           |
| Skirt Height                    | 6           |
| Drain Rough-In (from Back Wall) | 16 ½        |
| Drain Rough-In (from Side Wall) | 30          |
| Drain: Diameter / Clearance     | 3 1/4 / 3/4 |

#### FRAMING DIMENSIONS inches

6"

| Туре   | <b>D</b><br>Depth | <b>W</b><br>Width | <b>H</b><br>Height | А         | В  | С    |
|--------|-------------------|-------------------|--------------------|-----------|----|------|
| Alcove | 34                | 60                | _                  | Box Out   | 30 | 16 ½ |
|        |                   |                   |                    |           |    |      |
|        |                   |                   |                    | ₽ A B - W |    |      |