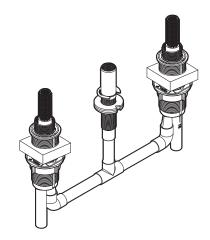

## DESCRIPTION

- Metal construction
- Designed to be installed on decks up to 1-7/8" (48mm)
- Accommodates 1/2" (13mm) additional finish deck

#### **OPERATION**

- Can be installed with any Moen Deck Mounted Roman
  Tub Trim Kit
- Rotate hot side handle counterclockwise to open (clockwise to close) and the cold side handle clockwise to open (counterclockwise to close)

# Roman Tub High Flow Rough-In Valve (Fixed Type)