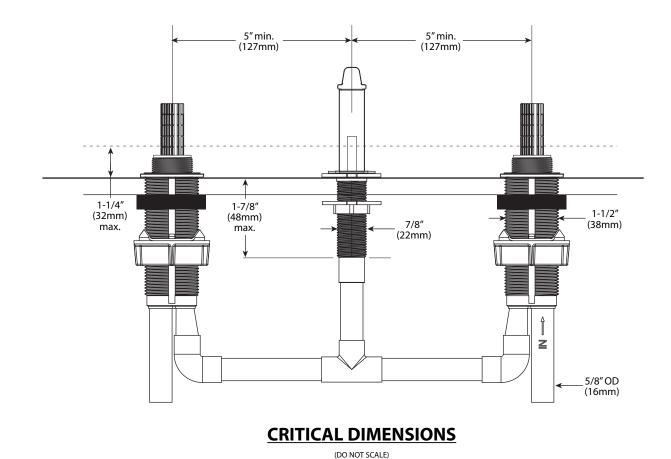

## DESCRIPTION

- Metal construction
- Designed to be installed on decks up to 1-7/8" (48mm)
- Accommodates 1/2" (13mm) additional finish deck