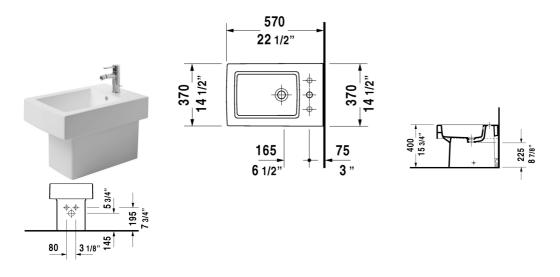

All drawings contain the necessary measurements which are subject to standard tolerances. They are stated in inch & mm and are non-binding. Exact measurements, in particular for customized installation scenarios, can only be taken from the finished ceramic piece.