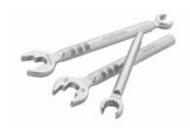

## **ONE STOP WRENCH**

- The One Stop Wrench is two wrenches in one.
- It provides the exact size wrench you need to install angle stops and compression couplings.

| Catalog No. | Model No. | Description     | We   | Std. Pack |           |
|-------------|-----------|-----------------|------|-----------|-----------|
|             |           | Description     | lb.  | kg        | JIU. FAUK |
| 27023       | 2002      | One Stop Wrench | 0.73 | 0.3       | 1         |