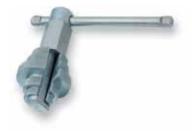

## **INTERNAL WRENCH**

| Cotolog No. | Model No. | Description     | Nom. Size |     | Pipe Capacity |         | Weight            |     | Std. Pack |
|-------------|-----------|-----------------|-----------|-----|---------------|---------|-------------------|-----|-----------|
| Catalog No. |           | Description     | in.       | mm  | in.           | mm      | lb.               | kg  | Stu. Pack |
| 31405       | 342       | Internal Wrench | 4 1/2     | 113 | 1 - 2         | 25 - 50 | 1 <sup>5</sup> ⁄8 | 0.7 | 1         |