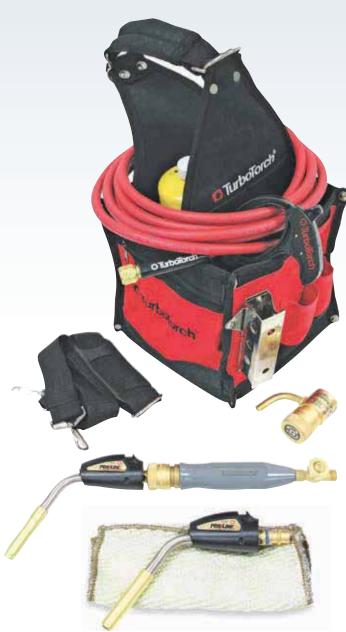

PL-DLXPT Torch Outfit Part No. 0386-1397

## Kit Includes:

- Durable Tool Bag
- Self Lighting PL-3T Tip
- Ergonomic H-4 Torch Handle
- STK-R Regulator (CGA-600)
- = 12 ft TS-12 Hose (0386-1083)
- Hose Clamp

## **Bonus Items:**

- PL-4T Tip
- PL-812 Heat Shield