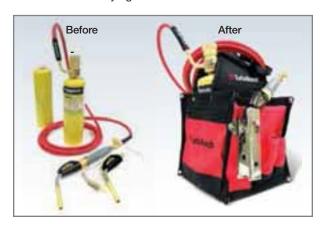

## TURBOTORCH® PROLINE® SELF LIGHTING TORCH OUTFITS

TurboTorch knows the importance of providing durable and dependable products that stand the test of time. The PL-DLXPT torch outfit is loaded with pockets for your tools and to store all the accessories needed on the job. The Choice for Plumbing and HVAC Professionals.

## Features:

- Easily store 2 gas cylinders (gas cylinders not included)
- Adjustable shoulder strap
- Metal sleeve for hot tip storage
- Multiple storage pockets
- Easy storage of gas hose
- Comfortable carrying handle

## Kit Includes:

- Durable Tool Bag
- Self Lighting PL-3T Tip
- Ergonomic H-4 Torch Handle
- STK-R Regulator (CGA-600)
- = 12 ft TS-12 Hose (0386-1083)
- Hose Clamp

## **Bonus Items:**

- PL-4T Tip
- PL-812 Heat Shield