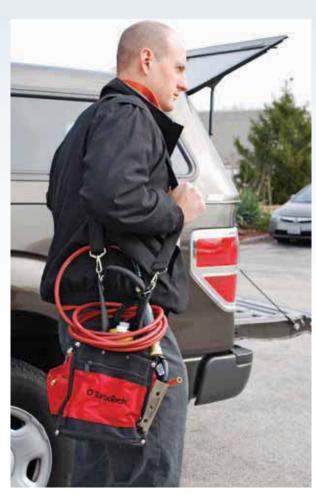

## TURBOTORCH® PROLINE® SELF LIGHTING TORCH OUTFITS

TurboTorch knows the importance of providing durable and dependable products that stand the test of time. The PL-DLXPT torch outfit is loaded with pockets for your tools and to store all the accessories needed on the job. The Choice for Plumbing and HVAC Professionals.

## Features:

- Easily store 2 gas cylinders (gas cylinders not included)
- Adjustable shoulder strap
- Metal sleeve for hot tip storage
- Multiple storage pockets
- Easy storage of gas hose
- Comfortable carrying handle