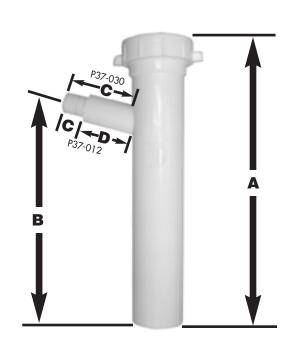

## PART NO.(S): P37-012, P37-030

r

0

a

0

n

features and benefits:

This product and others like it can be found in the Jones Stephens catalog. Call today to order your catalog or download it from our website: www.plumbest.com

| PART NO.  | SIZE                                       | Α                                       | В                                      | C       | D                  |  |
|-----------|--------------------------------------------|-----------------------------------------|----------------------------------------|---------|--------------------|--|
| D P37-012 | 1 <sup>1</sup> /2" x 8" x <sup>1</sup> /2" | <b>8</b> 1/8″                           | 6″                                     | 3/4″    | 1 <sup>1</sup> /2″ |  |
| □ P37-030 | 1 <sup>1</sup> /2" x 8" x <sup>3</sup> /4" | <b>8</b> <sup>3</sup> / <sub>16</sub> ″ | <b>6</b> <sup>1</sup> / <sub>2</sub> " | 2 5/16″ |                    |  |