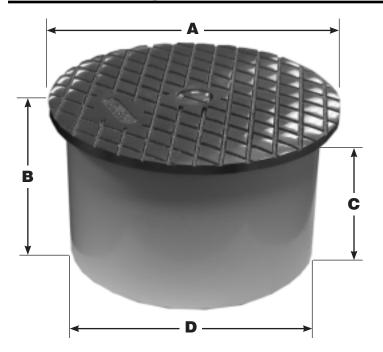

| PART NO.  | <b>DESCRIPTION</b>            | A      | В      | C      | D  |  |
|-----------|-------------------------------|--------|--------|--------|----|--|
| □ C60-170 | 4" Intertal pipe fit cleanout | 4-1/2" | 2-5/8" | 2-1/2" | 4" |  |