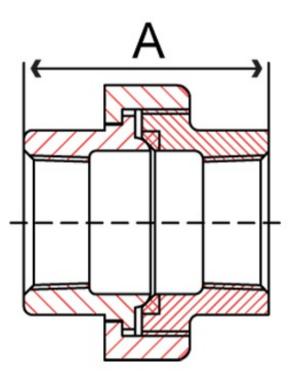

## SMITH-COOPER<sup>\*</sup>

| Name<br>Product Code<br>Product Name | Union with Brass Seat<br>35U 3010<br>1″ Ductile Iron Class 300 Threaded Union<br>with Brass Seat, UL/FM |
|--------------------------------------|---------------------------------------------------------------------------------------------------------|
| Family Code                          | 35U 3                                                                                                   |
| Size                                 | 1″                                                                                                      |
| Materials                            | Ductile Iron Class 300                                                                                  |
| Weight                               | 0.7498                                                                                                  |
| Packing                              | 20 \ 40                                                                                                 |
| Standards                            | ASTM A536 (Casting), ASME B16.3                                                                         |
|                                      | (Dimensions),ASME B1.20.1 (Threads)                                                                     |
| ISO                                  | Manufacturing Facility is ISO 9001:2008<br>and ISO 14001                                                |
| Verifications                        | 100% air tested & Independent lab<br>verification of applicable chemical &                              |
| Certifcations                        | physical properties<br>UL Listed and FM Approved at 500 psi,<br>Rated to 300 WSP                        |