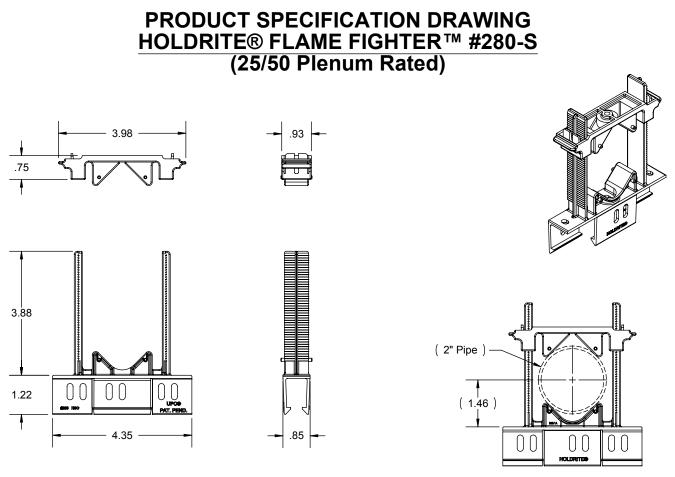

ALL DIMENSIONS IN INCHES

The HOLDRITE Stout Clamp<sup>™</sup> #280-S is a flame and smoke rated variable closure clamp. Clamp supports 1" to 2" CTS/IPS tubing sizes. Supports Copper, PEX, CPVC tubing, conduit, etc. Material meets ASTM E-84 25/50 and UL94V-0 fire rating.

## **Product Information:**

- Material: Kynar Flex, Yellow, UL94V-0
- Temperature range: -20°F to +200°F
- Load rating: 75 lbs in suspended mode, 300 lbs maximum in top mount

- Meets ASTM E-84 25/50 and UL94V-0
- UPC / IPC / IAPMO listed