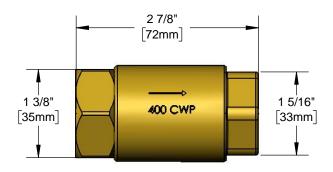

## 3/4" NPT Check Valve

## **Architect/Engineering Specifications:**

Horizontal check valve for water use only with 3/4" NPT inlet and outlet. Certified to ASME A112.18.1/CSA B125.1, NSF 61-Section 9 and NSF 372.

| Job Name             |          |
|----------------------|----------|
| Model Specified      | Quantity |
| Variations Specified |          |
| Date                 |          |

## Features & Benefits:

- 3/4" NPT horizontal check valve
- For water use only
- 3/4" NPT inlet and outlet
- Material: Brass