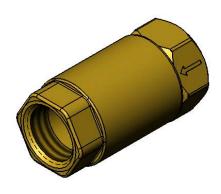

## 3/4" NPT Check Valve

## Features & Benefits:

- 3/4" NPT horizontal check valve
- For water use only
- 3/4" NPT inlet and outlet
- Material: Brass