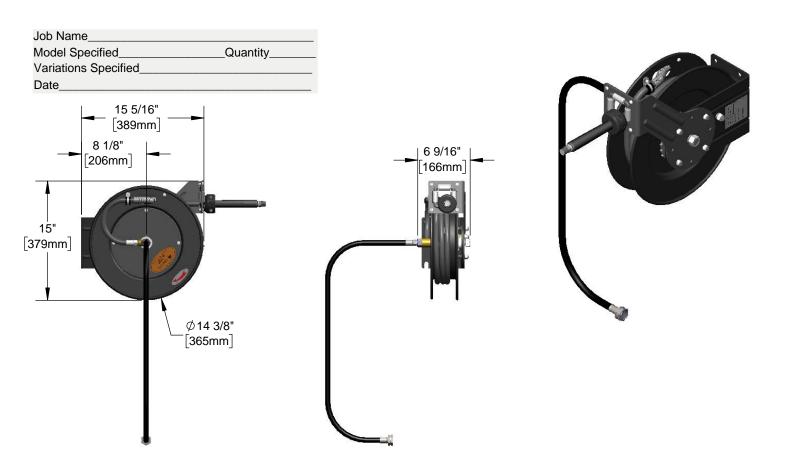

TAG:

5HR-232-GH

Open Epoxy Coated Steel Hose Reel

## Architect/Engineering Specifications:

Open epoxy coated steel hose reel, 3/8" x 35' hose, ratcheting system, multi-fit bracket, adjustable hose bumper and 3/8" NPT female inlet, 3/8" NPT male outlet and 3' connector hose.

#### Features & Benefits:

- Open coated hose reel
- 3/8" x 35' hose
- Ratcheting system holds the length of hose until a slight tug to retract automatically
- 3/8" NPT female inlet
- 3/8" NPT male outlet
- Furnished with 3' connector hose 3/8" NPT male x garden hose swivel female
- Adjustable hose bumper
- Multi-fit bracket for wall, ceiling or under counter mounting
- Material: Epoxy coated steel open reel and wall bracket