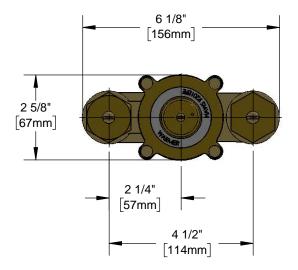

## **Architect/Engineering Specifications:**

Brass thermostatic mixing valve with fail-safe back up, check valves, 1/2" NPT female inlets and 3/4" female outlet. Certified to ANSI Z358.1.

| Job Name             |          |
|----------------------|----------|
| Model Specified      | Quantity |
| Variations Specified |          |
| Date                 |          |

### Features & Benefits:

- Brass thermostatic mixing valve with fail-safe back up
- Check valves
- 1/2" NPT female inlets
- 3/4" female outlet •
- Material: Brass •