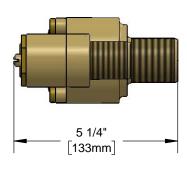

## **Architect/Engineering Specifications:**

Brass thermostatic mixing valve with fail-safe back up, check valves, 1/2" NPT female inlets and 3/4" female outlet. Certified to ANSI Z358.1.

| Job Name             |          |
|----------------------|----------|
| Model Specified      | Quantity |
| Variations Specified |          |
| Date                 |          |

### Features & Benefits:

- Brass thermostatic mixing valve with fail-safe back up
- Check valves
- 1/2" NPT female inlets
- 3/4" female outlet •
- Material: Brass •