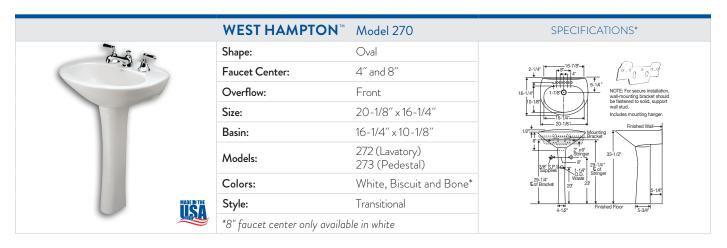

|



## LAVATORIES | VANITY TOP



\*NOTE: Install this product according to the installation guide. Fixture dimensions are nominal and conform to tolerances in ASME A112.19.2 – 2008/CSA B45.1-08 Standards.