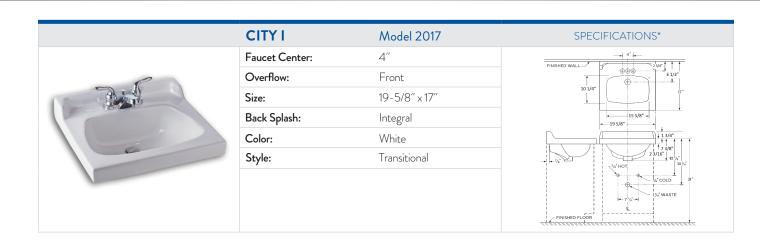

|



## LAVATORIES | VANITY TOP



\*NOTE: Install this product according to the installation guide. Fixture dimensions are nominal and conform to tolerances in ASME A112.19.2 – 2008/CSA B45.1-08 Standards.