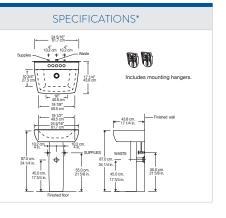

|        | WAVERLY™       | Model 340                                                | SPECIFICATIONS*                                                                                                                                                                                                                                                                                                                                                                                                                                                                                                                                                                                                                                                                                                                                                                                                                                                                                                                                                                                                                                                                                                                                                                                                                                                                                                                                                                                                                                                                                                                                                                                                                                                                                                                                                                                                                                                                                                                                                                                                                                                                                                                |
|--------|----------------|----------------------------------------------------------|--------------------------------------------------------------------------------------------------------------------------------------------------------------------------------------------------------------------------------------------------------------------------------------------------------------------------------------------------------------------------------------------------------------------------------------------------------------------------------------------------------------------------------------------------------------------------------------------------------------------------------------------------------------------------------------------------------------------------------------------------------------------------------------------------------------------------------------------------------------------------------------------------------------------------------------------------------------------------------------------------------------------------------------------------------------------------------------------------------------------------------------------------------------------------------------------------------------------------------------------------------------------------------------------------------------------------------------------------------------------------------------------------------------------------------------------------------------------------------------------------------------------------------------------------------------------------------------------------------------------------------------------------------------------------------------------------------------------------------------------------------------------------------------------------------------------------------------------------------------------------------------------------------------------------------------------------------------------------------------------------------------------------------------------------------------------------------------------------------------------------------|
| TA A A | Shape:         | Oval                                                     | 15-3/4* (102 mm) 15-3/4* (158 mm) 15-3/4 |
|        | Faucet Center: | Single, 4" and 8"                                        |                                                                                                                                                                                                                                                                                                                                                                                                                                                                                                                                                                                                                                                                                                                                                                                                                                                                                                                                                                                                                                                                                                                                                                                                                                                                                                                                                                                                                                                                                                                                                                                                                                                                                                                                                                                                                                                                                                                                                                                                                                                                                                                                |
|        | Overflow:      | Front                                                    |                                                                                                                                                                                                                                                                                                                                                                                                                                                                                                                                                                                                                                                                                                                                                                                                                                                                                                                                                                                                                                                                                                                                                                                                                                                                                                                                                                                                                                                                                                                                                                                                                                                                                                                                                                                                                                                                                                                                                                                                                                                                                                                                |
|        | Size:          | 24-1/2" x 18-3/4"                                        |                                                                                                                                                                                                                                                                                                                                                                                                                                                                                                                                                                                                                                                                                                                                                                                                                                                                                                                                                                                                                                                                                                                                                                                                                                                                                                                                                                                                                                                                                                                                                                                                                                                                                                                                                                                                                                                                                                                                                                                                                                                                                                                                |
|        | Basin:         | 19" x 12-5/8"                                            | 19"   24 1/2"   27 x 6"   27 x 6"   28 x 6"    |
|        | Models:        | 338 (Lavatory)<br>339 (Pedestal)                         | 29.78" 34.12" 34.12" 34.12" 35.18" 35.18" 35.18" 35.18" 35.18" 35.18" 35.18" 35.18" 35.18" 35.18" 35.18" 35.18" 35.18" 35.18" 35.18" 35.18" 35.18" 35.18" 35.18" 35.18" 35.18" 35.18" 35.18" 35.18" 35.18" 35.18" 35.18" 35.18" 35.18" 35.18" 35.18" 35.18" 35.18" 35.18" 35.18" 35.18" 35.18" 35.18" 35.18" 35.18" 35.18" 35.18" 35.18" 35.18" 35.18" 35.18" 35.18" 35.18" 35.18" 35.18" 35.18" 35.18" 35.18" 35.18" 35.18" 35.18" 35.18" 35.18" 35.18" 35.18" 35.18" 35.18" 35.18" 35.18" 35.18" 35.18" 35.18" 35.18" 35.18" 35.18" 35.18" 35.18" 35.18" 35.18" 35.18" 35.18" 35.18" 35.18" 35.18" 35.18" 35.18" 35.18" 35.18" 35.18" 35.18" 35.18" 35.18" 35.18" 35.18" 35.18" 35.18" 35.18" 35.18" 35.18" 35.18" 35.18" 35.18" 35.18" 35.18" 35.18" 35.18" 35.18" 35.18" 35.18" 35.18" 35.18" 35.18" 35.18" 35.18" 35.18" 35.18" 35.18" 35.18" 35.18" 35.18" 35.18" 35.18" 35.18" 35.18" 35.18" 35.18" 35.18" 35.18" 35.18" 35.18" 35.18" 35.18" 35.18" 35.18" 35.18" 35.18" 35.18" 35.18" 35.18" 35.18" 35.18" 35.18" 35.18" 35.18" 35.18" 35.18" 35.18" 35.18" 35.18" 35.18" 35.18" 35.18" 35.18" 35.18" 35.18" 35.18" 35.18" 35.18" 35.18" 35.18" 35.18" 35.18" 35.18" 35.18" 35.18" 35.18" 35.18" 35.18" 35.18" 35.18" 35.18" 35.18" 35.18" 35.18" 35.18" 35.18" 35.18" 35.18" 35.18" 35.18" 35.18" 35.18" 35.18" 35.18" 35.18" 35.18" 35.18" 35.18" 35.18" 35.18" 35.18" 35.18" 35.18" 35.18" 35.18" 35.18" 35.18" 35.18" 35.18" 35.18" 35.18" 35.18" 35.18" 35.18" 35.18" 35.18" 35.18" 35.18" 35.18" 35.18" 35.18" 35.18" 35.18" 35.18" 35.18" 35.18" 35.18" 35.18" 35.18" 35.18" 35.18" 35.18" 35.18" 35.18" 35.18" 35.18" 35.18" 35.18" 35.18" 35.18" 35.18" 35.18" 35.18" 35.18" 35.18" 35.18" 35.18" 35.18" 35.18" 35.18" 35.18" 35.18" 35.18" 35.18" 35.18" 35.18" 35.18" 35.18" 35.18" 35.18" 35.18" 35.18" 35.18" 35.18" 35.18" 35.18" 35.18" 35.18" 35.18" 35.18" 35.18" 35.18" 35.18" 35.18" 35.18" 35.18" 35.18" 35.18" 35.18" 35.18" 35.18" 35.18" 35.18" 35.18" 35.18" 35.18" 35.18" 35.18" 35.18" 35.18" 35.18" 35.18" 35.18" 35.18" 35.18" 35.18" 35.18" 35.18" 35.18" 35.18" 35.18" 35.18" 35.18" 35 |
|        | Colors:        | White, Biscuit and Bone*                                 |                                                                                                                                                                                                                                                                                                                                                                                                                                                                                                                                                                                                                                                                                                                                                                                                                                                                                                                                                                                                                                                                                                                                                                                                                                                                                                                                                                                                                                                                                                                                                                                                                                                                                                                                                                                                                                                                                                                                                                                                                                                                                                                                |
|        | Style:         | Traditional                                              | (610 mm) (533 mm) Finished Floor                                                                                                                                                                                                                                                                                                                                                                                                                                                                                                                                                                                                                                                                                                                                                                                                                                                                                                                                                                                                                                                                                                                                                                                                                                                                                                                                                                                                                                                                                                                                                                                                                                                                                                                                                                                                                                                                                                                                                                                                                                                                                               |
|        |                | nter not available in white;<br>s not available in bone. | 254 mm) 1 1 222 mm)                                                                                                                                                                                                                                                                                                                                                                                                                                                                                                                                                                                                                                                                                                                                                                                                                                                                                                                                                                                                                                                                                                                                                                                                                                                                                                                                                                                                                                                                                                                                                                                                                                                                                                                                                                                                                                                                                                                                                                                                                                                                                                            |