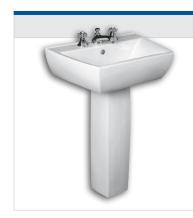

| POTENZA <sup>™</sup> | Model 438                        |  |
|----------------------|----------------------------------|--|
| Shape:               | Rectangle                        |  |
| Faucet Center:       | Single, 4" and 8"                |  |
| Overflow:            | Rear                             |  |
| Size:                | 24-5/16" x 17-1/4"               |  |
| Basin:               | 19-1/2" x 10-3/4"                |  |
| Models:              | 437 (Lavatory)<br>436 (Pedestal) |  |
| Colors:              | White                            |  |
| Style:               | Contemporary                     |  |