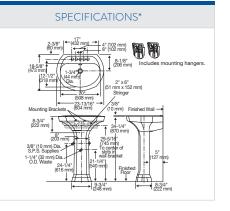

|        | WAVERLY™       | Model 340                                                | SPECIFICATIONS*                                                                                                                                                                                                                                                                                                                                                                                                                                                                                                                                                                                                                                                                                                                                                                                                                                                                                                                                                                                                                                                                                                                                                                                                                                                                                                                                                                                                                                                                                                                                                                                                                                                                                                                                                                                                                                                                                                                                                                                                                                                                                                                |
|--------|----------------|----------------------------------------------------------|--------------------------------------------------------------------------------------------------------------------------------------------------------------------------------------------------------------------------------------------------------------------------------------------------------------------------------------------------------------------------------------------------------------------------------------------------------------------------------------------------------------------------------------------------------------------------------------------------------------------------------------------------------------------------------------------------------------------------------------------------------------------------------------------------------------------------------------------------------------------------------------------------------------------------------------------------------------------------------------------------------------------------------------------------------------------------------------------------------------------------------------------------------------------------------------------------------------------------------------------------------------------------------------------------------------------------------------------------------------------------------------------------------------------------------------------------------------------------------------------------------------------------------------------------------------------------------------------------------------------------------------------------------------------------------------------------------------------------------------------------------------------------------------------------------------------------------------------------------------------------------------------------------------------------------------------------------------------------------------------------------------------------------------------------------------------------------------------------------------------------------|
| TA A A | Shape:         | Oval                                                     | 15-3/4* (102 mm) 15-3/4* (158 mm) 15-3/4 |
|        | Faucet Center: | Single, 4" and 8"                                        |                                                                                                                                                                                                                                                                                                                                                                                                                                                                                                                                                                                                                                                                                                                                                                                                                                                                                                                                                                                                                                                                                                                                                                                                                                                                                                                                                                                                                                                                                                                                                                                                                                                                                                                                                                                                                                                                                                                                                                                                                                                                                                                                |
|        | Overflow:      | Front                                                    |                                                                                                                                                                                                                                                                                                                                                                                                                                                                                                                                                                                                                                                                                                                                                                                                                                                                                                                                                                                                                                                                                                                                                                                                                                                                                                                                                                                                                                                                                                                                                                                                                                                                                                                                                                                                                                                                                                                                                                                                                                                                                                                                |
|        | Size:          | 24-1/2" x 18-3/4"                                        |                                                                                                                                                                                                                                                                                                                                                                                                                                                                                                                                                                                                                                                                                                                                                                                                                                                                                                                                                                                                                                                                                                                                                                                                                                                                                                                                                                                                                                                                                                                                                                                                                                                                                                                                                                                                                                                                                                                                                                                                                                                                                                                                |
|        | Basin:         | 19" x 12-5/8"                                            | 19"   24 1/2"   27 x 6"   27 x 6"   28 x 6"    |
|        | Models:        | 338 (Lavatory)<br>339 (Pedestal)                         | 29.78" 34.12" 34.12" 34.12" 35.18" 35.18" 35.18" 35.18" 35.18" 35.18" 35.18" 35.18" 35.18" 35.18" 35.18" 35.18" 35.18" 35.18" 35.18" 35.18" 35.18" 35.18" 35.18" 35.18" 35.18" 35.18" 35.18" 35.18" 35.18" 35.18" 35.18" 35.18" 35.18" 35.18" 35.18" 35.18" 35.18" 35.18" 35.18" 35.18" 35.18" 35.18" 35.18" 35.18" 35.18" 35.18" 35.18" 35.18" 35.18" 35.18" 35.18" 35.18" 35.18" 35.18" 35.18" 35.18" 35.18" 35.18" 35.18" 35.18" 35.18" 35.18" 35.18" 35.18" 35.18" 35.18" 35.18" 35.18" 35.18" 35.18" 35.18" 35.18" 35.18" 35.18" 35.18" 35.18" 35.18" 35.18" 35.18" 35.18" 35.18" 35.18" 35.18" 35.18" 35.18" 35.18" 35.18" 35.18" 35.18" 35.18" 35.18" 35.18" 35.18" 35.18" 35.18" 35.18" 35.18" 35.18" 35.18" 35.18" 35.18" 35.18" 35.18" 35.18" 35.18" 35.18" 35.18" 35.18" 35.18" 35.18" 35.18" 35.18" 35.18" 35.18" 35.18" 35.18" 35.18" 35.18" 35.18" 35.18" 35.18" 35.18" 35.18" 35.18" 35.18" 35.18" 35.18" 35.18" 35.18" 35.18" 35.18" 35.18" 35.18" 35.18" 35.18" 35.18" 35.18" 35.18" 35.18" 35.18" 35.18" 35.18" 35.18" 35.18" 35.18" 35.18" 35.18" 35.18" 35.18" 35.18" 35.18" 35.18" 35.18" 35.18" 35.18" 35.18" 35.18" 35.18" 35.18" 35.18" 35.18" 35.18" 35.18" 35.18" 35.18" 35.18" 35.18" 35.18" 35.18" 35.18" 35.18" 35.18" 35.18" 35.18" 35.18" 35.18" 35.18" 35.18" 35.18" 35.18" 35.18" 35.18" 35.18" 35.18" 35.18" 35.18" 35.18" 35.18" 35.18" 35.18" 35.18" 35.18" 35.18" 35.18" 35.18" 35.18" 35.18" 35.18" 35.18" 35.18" 35.18" 35.18" 35.18" 35.18" 35.18" 35.18" 35.18" 35.18" 35.18" 35.18" 35.18" 35.18" 35.18" 35.18" 35.18" 35.18" 35.18" 35.18" 35.18" 35.18" 35.18" 35.18" 35.18" 35.18" 35.18" 35.18" 35.18" 35.18" 35.18" 35.18" 35.18" 35.18" 35.18" 35.18" 35.18" 35.18" 35.18" 35.18" 35.18" 35.18" 35.18" 35.18" 35.18" 35.18" 35.18" 35.18" 35.18" 35.18" 35.18" 35.18" 35.18" 35.18" 35.18" 35.18" 35.18" 35.18" 35.18" 35.18" 35.18" 35.18" 35.18" 35.18" 35.18" 35.18" 35.18" 35.18" 35.18" 35.18" 35.18" 35.18" 35.18" 35.18" 35.18" 35.18" 35.18" 35.18" 35.18" 35.18" 35.18" 35.18" 35.18" 35.18" 35.18" 35.18" 35.18" 35.18" 35.18" 35.18" 35.18" 35.18" 35.18" 35.18" 35 |
|        | Colors:        | White, Biscuit and Bone*                                 |                                                                                                                                                                                                                                                                                                                                                                                                                                                                                                                                                                                                                                                                                                                                                                                                                                                                                                                                                                                                                                                                                                                                                                                                                                                                                                                                                                                                                                                                                                                                                                                                                                                                                                                                                                                                                                                                                                                                                                                                                                                                                                                                |
|        | Style:         | Traditional                                              | (610 mm) (533 mm) Finished Floor                                                                                                                                                                                                                                                                                                                                                                                                                                                                                                                                                                                                                                                                                                                                                                                                                                                                                                                                                                                                                                                                                                                                                                                                                                                                                                                                                                                                                                                                                                                                                                                                                                                                                                                                                                                                                                                                                                                                                                                                                                                                                               |
|        |                | nter not available in white;<br>s not available in bone. | 254 mm) 1 1 222 mm)                                                                                                                                                                                                                                                                                                                                                                                                                                                                                                                                                                                                                                                                                                                                                                                                                                                                                                                                                                                                                                                                                                                                                                                                                                                                                                                                                                                                                                                                                                                                                                                                                                                                                                                                                                                                                                                                                                                                                                                                                                                                                                            |