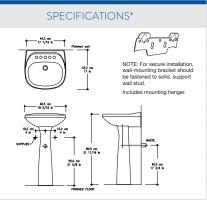

| <b>VERONA</b> <sup>TM</sup> | Model 230                        |  |
|-----------------------------|----------------------------------|--|
| Shape:                      | Oval                             |  |
| Faucet Center:              | 4"                               |  |
| Overflow:                   | Rear                             |  |
| Size:                       | 18-1/28" x 17-1/4"               |  |
| Basin:                      | n/a                              |  |
| Models:                     | 232 (Lavatory)<br>233 (Pedestal) |  |
| Colors:                     | White                            |  |
| Style:                      | Transitional                     |  |