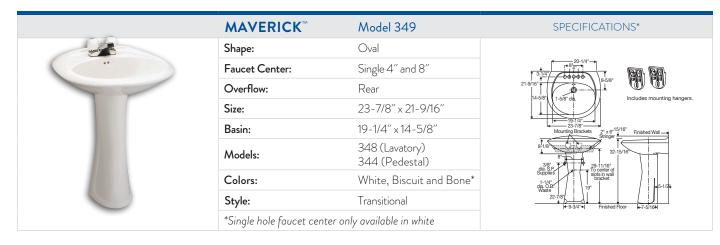

|        | WAVERLY™       | Model 340                                                | SPECIFICATIONS*                                                                                                                                                                                                                                                                                                                                                                                                                                                                                                                                                                                                                                                                                                                                                                                                                                                                                                                                                                                                                                                                                                                                                                                                                                                                                                                                                                                                                                                                                                                                                                                                                                                                                                                                                                                                                                                                                                                                                                                                                                                                                                                |
|--------|----------------|----------------------------------------------------------|--------------------------------------------------------------------------------------------------------------------------------------------------------------------------------------------------------------------------------------------------------------------------------------------------------------------------------------------------------------------------------------------------------------------------------------------------------------------------------------------------------------------------------------------------------------------------------------------------------------------------------------------------------------------------------------------------------------------------------------------------------------------------------------------------------------------------------------------------------------------------------------------------------------------------------------------------------------------------------------------------------------------------------------------------------------------------------------------------------------------------------------------------------------------------------------------------------------------------------------------------------------------------------------------------------------------------------------------------------------------------------------------------------------------------------------------------------------------------------------------------------------------------------------------------------------------------------------------------------------------------------------------------------------------------------------------------------------------------------------------------------------------------------------------------------------------------------------------------------------------------------------------------------------------------------------------------------------------------------------------------------------------------------------------------------------------------------------------------------------------------------|
| TA A A | Shape:         | Oval                                                     | 15-3/4* (102 mm) 15-3/4* (158 mm) 15-3/4 |
|        | Faucet Center: | Single, 4" and 8"                                        |                                                                                                                                                                                                                                                                                                                                                                                                                                                                                                                                                                                                                                                                                                                                                                                                                                                                                                                                                                                                                                                                                                                                                                                                                                                                                                                                                                                                                                                                                                                                                                                                                                                                                                                                                                                                                                                                                                                                                                                                                                                                                                                                |
|        | Overflow:      | Front                                                    |                                                                                                                                                                                                                                                                                                                                                                                                                                                                                                                                                                                                                                                                                                                                                                                                                                                                                                                                                                                                                                                                                                                                                                                                                                                                                                                                                                                                                                                                                                                                                                                                                                                                                                                                                                                                                                                                                                                                                                                                                                                                                                                                |
|        | Size:          | 24-1/2" x 18-3/4"                                        |                                                                                                                                                                                                                                                                                                                                                                                                                                                                                                                                                                                                                                                                                                                                                                                                                                                                                                                                                                                                                                                                                                                                                                                                                                                                                                                                                                                                                                                                                                                                                                                                                                                                                                                                                                                                                                                                                                                                                                                                                                                                                                                                |
|        | Basin:         | 19" x 12-5/8"                                            | 19"   24 1/2"   27 x 6"   27 x 6"   28 x 6"    |
|        | Models:        | 338 (Lavatory)<br>339 (Pedestal)                         | 29.78" 34.12" 34.12" 34.12" 35.18" 35.18" 35.18" 35.18" 35.18" 35.18" 35.18" 35.18" 35.18" 35.18" 35.18" 35.18" 35.18" 35.18" 35.18" 35.18" 35.18" 35.18" 35.18" 35.18" 35.18" 35.18" 35.18" 35.18" 35.18" 35.18" 35.18" 35.18" 35.18" 35.18" 35.18" 35.18" 35.18" 35.18" 35.18" 35.18" 35.18" 35.18" 35.18" 35.18" 35.18" 35.18" 35.18" 35.18" 35.18" 35.18" 35.18" 35.18" 35.18" 35.18" 35.18" 35.18" 35.18" 35.18" 35.18" 35.18" 35.18" 35.18" 35.18" 35.18" 35.18" 35.18" 35.18" 35.18" 35.18" 35.18" 35.18" 35.18" 35.18" 35.18" 35.18" 35.18" 35.18" 35.18" 35.18" 35.18" 35.18" 35.18" 35.18" 35.18" 35.18" 35.18" 35.18" 35.18" 35.18" 35.18" 35.18" 35.18" 35.18" 35.18" 35.18" 35.18" 35.18" 35.18" 35.18" 35.18" 35.18" 35.18" 35.18" 35.18" 35.18" 35.18" 35.18" 35.18" 35.18" 35.18" 35.18" 35.18" 35.18" 35.18" 35.18" 35.18" 35.18" 35.18" 35.18" 35.18" 35.18" 35.18" 35.18" 35.18" 35.18" 35.18" 35.18" 35.18" 35.18" 35.18" 35.18" 35.18" 35.18" 35.18" 35.18" 35.18" 35.18" 35.18" 35.18" 35.18" 35.18" 35.18" 35.18" 35.18" 35.18" 35.18" 35.18" 35.18" 35.18" 35.18" 35.18" 35.18" 35.18" 35.18" 35.18" 35.18" 35.18" 35.18" 35.18" 35.18" 35.18" 35.18" 35.18" 35.18" 35.18" 35.18" 35.18" 35.18" 35.18" 35.18" 35.18" 35.18" 35.18" 35.18" 35.18" 35.18" 35.18" 35.18" 35.18" 35.18" 35.18" 35.18" 35.18" 35.18" 35.18" 35.18" 35.18" 35.18" 35.18" 35.18" 35.18" 35.18" 35.18" 35.18" 35.18" 35.18" 35.18" 35.18" 35.18" 35.18" 35.18" 35.18" 35.18" 35.18" 35.18" 35.18" 35.18" 35.18" 35.18" 35.18" 35.18" 35.18" 35.18" 35.18" 35.18" 35.18" 35.18" 35.18" 35.18" 35.18" 35.18" 35.18" 35.18" 35.18" 35.18" 35.18" 35.18" 35.18" 35.18" 35.18" 35.18" 35.18" 35.18" 35.18" 35.18" 35.18" 35.18" 35.18" 35.18" 35.18" 35.18" 35.18" 35.18" 35.18" 35.18" 35.18" 35.18" 35.18" 35.18" 35.18" 35.18" 35.18" 35.18" 35.18" 35.18" 35.18" 35.18" 35.18" 35.18" 35.18" 35.18" 35.18" 35.18" 35.18" 35.18" 35.18" 35.18" 35.18" 35.18" 35.18" 35.18" 35.18" 35.18" 35.18" 35.18" 35.18" 35.18" 35.18" 35.18" 35.18" 35.18" 35.18" 35.18" 35.18" 35.18" 35.18" 35.18" 35.18" 35.18" 35.18" 35.18" 35.18" 35 |
|        | Colors:        | White, Biscuit and Bone*                                 |                                                                                                                                                                                                                                                                                                                                                                                                                                                                                                                                                                                                                                                                                                                                                                                                                                                                                                                                                                                                                                                                                                                                                                                                                                                                                                                                                                                                                                                                                                                                                                                                                                                                                                                                                                                                                                                                                                                                                                                                                                                                                                                                |
|        | Style:         | Traditional                                              | (610 mm) (533 mm) Finished Floor                                                                                                                                                                                                                                                                                                                                                                                                                                                                                                                                                                                                                                                                                                                                                                                                                                                                                                                                                                                                                                                                                                                                                                                                                                                                                                                                                                                                                                                                                                                                                                                                                                                                                                                                                                                                                                                                                                                                                                                                                                                                                               |
|        |                | nter not available in white;<br>s not available in bone. | 254 mm) 1 1 222 mm)                                                                                                                                                                                                                                                                                                                                                                                                                                                                                                                                                                                                                                                                                                                                                                                                                                                                                                                                                                                                                                                                                                                                                                                                                                                                                                                                                                                                                                                                                                                                                                                                                                                                                                                                                                                                                                                                                                                                                                                                                                                                                                            |