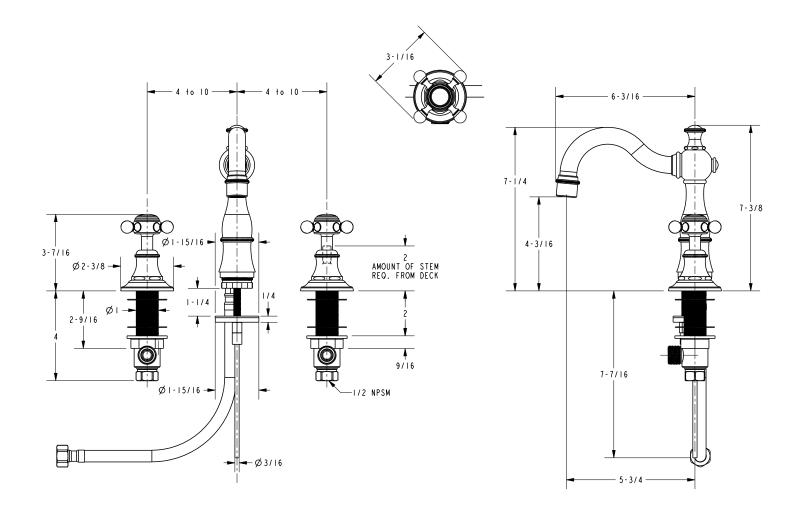

# Product Dimensions (units are in inches)

Victoria Widespread Lavatory Faucet 1760

page 2 of 2 spec\_1760

t: 949.417.5207 | www.newportbrass.com