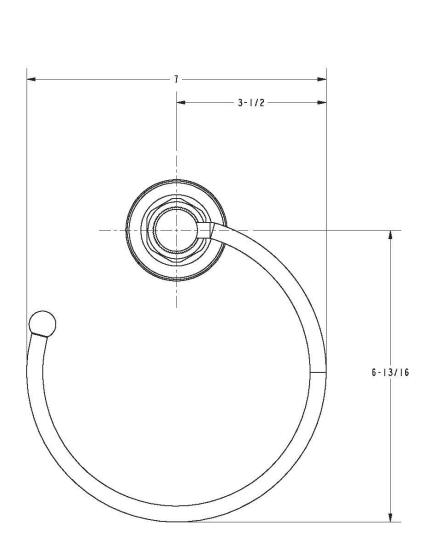

• Other: Refer to the Newport Brass catalog for additional color/finish options.

# Open Towel Ring

33-10



| Specified Model |                 |                               |
|-----------------|-----------------|-------------------------------|
| Model           | Description     | Colors   Finishes             |
| 33-10           | Open Towel Ring | ☐ 10B ☐ 15 ☐ 15S ☐ 26 ☐ Other |

## Product Specification: Add "Color / Finish" suffix to Model number, below.

The Open Towel Ring shall be made of solid brass construction and incorporate a single-post, horizontal pivot design with hanging, open ring. Towel Ring shall complement Newport Brass Victoria product series. Open Towel Ring shall be Newport Brass Model 33-10/\_\_\_\_.

# 33-10

### **PRODUCT DIMENSIONS** (Units are in inches)