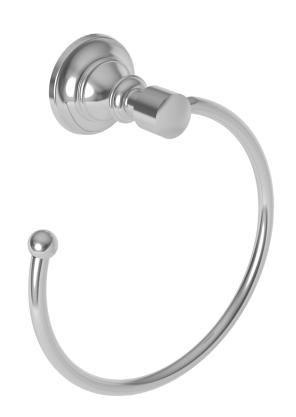

#### **Features**

- Solid brass construction
- Single-post, horizontal pivot design with hanging, open ring
- Complements Victoria product series

## Product Specification: Add "Color / Finish" suffix to Model number, below.

The Open Towel Ring shall be made of solid brass construction and incorporate a single-post, horizontal pivot design with hanging, open ring. Towel Ring shall complement Newport Brass Victoria product series. Open Towel Ring shall be Newport Brass Model 33-10/\_\_\_\_.