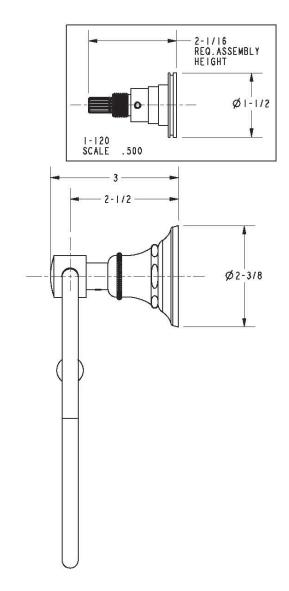

Other: Refer to the Newport Brass catalog for additional color/finish options.

# Open Towel Ring

33-10



| Specified Model |                 |                               |
|-----------------|-----------------|-------------------------------|
| Model           | Description     | Colors   Finishes             |
| 33-10           | Open Towel Ring | ☐ 10B ☐ 15 ☐ 15S ☐ 26 ☐ Other |

## Product Specification: Add "Color / Finish" suffix to Model number, below.

The Open Towel Ring shall be made of solid brass construction and incorporate a single-post, horizontal pivot design with hanging, open ring. Towel Ring shall complement Newport Brass Victoria product series. Open Towel Ring shall be Newport Brass Model 33-10/\_\_\_\_.

# 33-10

### **PRODUCT DIMENSIONS** (Units are in inches)