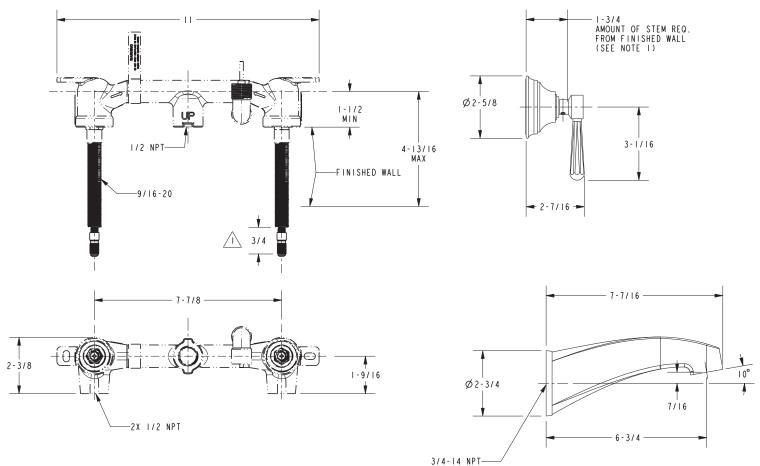

## 3-1665

**PRODUCT DIMENSIONS** (Units are in inches)

# NOTES: $\frown$ CUT ALL THREADS 3/4" SHORTER THAN STEM

Astaire Wall-Mounted Tub Trim **3-1665** 

t: 949.417.5207 | www.newportbrass.com ©2016 Brasstech, Inc.

Page 2 of 2 Spec\_3-1665\_c\_6.16