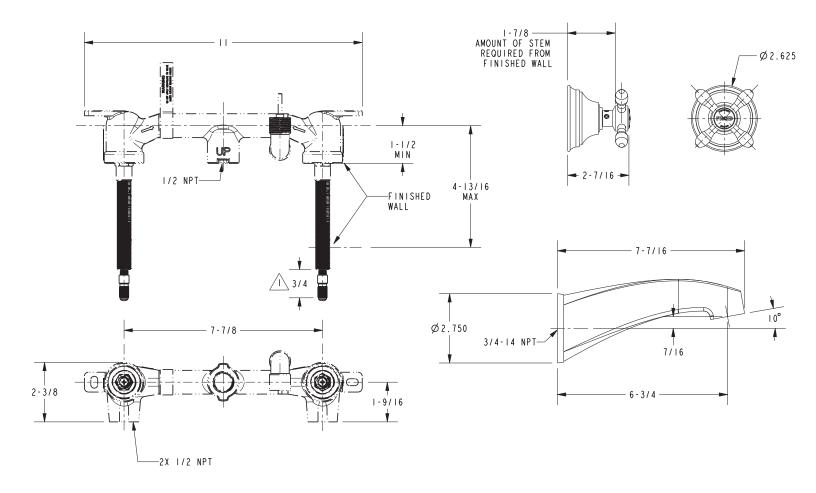

## 3-1645

**PRODUCT DIMENSIONS** (Units are in inches)

Astaire Wall-Mounted Tub Trim **3-1645** 

t: 949.417.5207 | www.newportbrass.com ©2016 Brasstech, Inc.

Page 2 of 2 Spec\_3-1645\_c\_6.16

#### **Product Specification** Add "Color / Finish" suffix to Model number, below.

The Wall-Mounted Tub Trim shall be made of solid brass construction. Wall-Mounted Tub Trim shall include ADA compliant cross handles and a 7-7/16" (18.9 cm) tub spout that incorporates a 3/4" NPT inlet fitting (adaptable to 1/2" NPT via included adapter). Wall-Mounted Tub Trim shall be Newport Brass Model 3-1645/\_\_\_\_ and Newport Brass rough valve shall be 1-500.