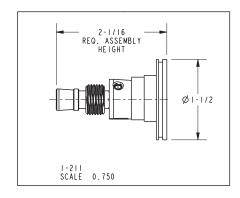

• Other: Refer to the Newport Brass catalog for additional color/finish options.

| Specified Model |                      |                               |
|-----------------|----------------------|-------------------------------|
| Model           | Description          | Colors   Finishes             |
| 33-28           | Toilet Tissue Holder | ☐ 10B ☐ 15 ☐ 15S ☐ 26 ☐ Other |

#### Product Specification: Add "Color / Finish" suffix to Model number, below.

The Toilet Tissue Holder shall be made of solid brass construction and incorporate a double-post, spring-loaded roller design. Toilet Tissue Holder shall complement Newport Brass Victoria product series. Toilet Tissue Holder shall be Newport Brass Model 33-28/\_\_\_\_.

# 33-28

### **PRODUCT DIMENSIONS** (Units are in inches)