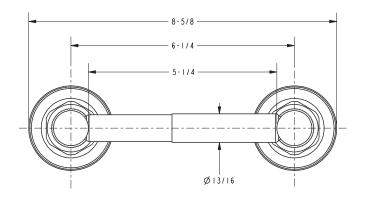

me

• Other: Refer to the Newport Brass catalog for additional color/finish options.

| Specified Model |                      |                               |
|-----------------|----------------------|-------------------------------|
| Model           | Description          | Colors   Finishes             |
| 33-28           | Toilet Tissue Holder | ☐ 10B ☐ 15 ☐ 15S ☐ 26 ☐ Other |

#### Product Specification: Add "Color / Finish" suffix to Model number, below.

The Toilet Tissue Holder shall be made of solid brass construction and incorporate a double-post, spring-loaded roller design. Toilet Tissue Holder shall complement Newport Brass Victoria product series. Toilet Tissue Holder shall be Newport Brass Model 33-28/\_\_\_\_.

# 33-28

### **PRODUCT DIMENSIONS** (Units are in inches)