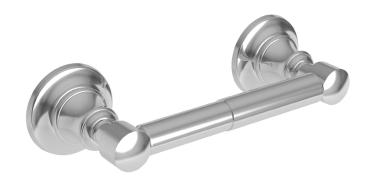

#### **Features**

- Solid brass construction
- Double-post design with spring-loaded roller
- Complements Victoria poduct series

#### **Toilet Tissue Holder**

33-28

#### Product Specification: Add "Color / Finish" suffix to Model number, below.

The Toilet Tissue Holder shall be made of solid brass construction and incorporate a double-post, spring-loaded roller design. Toilet Tissue Holder shall complement Newport Brass Victoria product series. Toilet Tissue Holder shall be Newport Brass Model 33-28/\_\_\_\_.