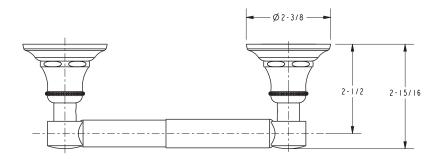

rome

• Other: Refer to the Newport Brass catalog for additional color/finish options.

| Specified Model |                      |                               |
|-----------------|----------------------|-------------------------------|
| Model           | Description          | Colors   Finishes             |
| 33-28           | Toilet Tissue Holder | ☐ 10B ☐ 15 ☐ 15S ☐ 26 ☐ Other |

#### Product Specification: Add "Color / Finish" suffix to Model number, below.

The Toilet Tissue Holder shall be made of solid brass construction and incorporate a double-post, spring-loaded roller design. Toilet Tissue Holder shall complement Newport Brass Victoria product series. Toilet Tissue Holder shall be Newport Brass Model 33-28/\_\_\_\_.

# 33-28

### **PRODUCT DIMENSIONS** (Units are in inches)