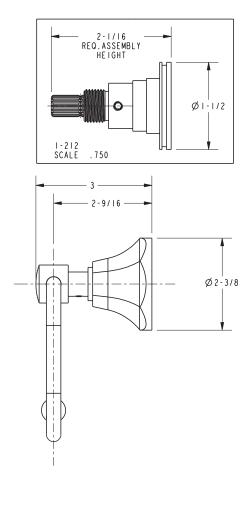

e

• Other: Refer to the Newport Brass catalog for additional color/finish options.

| Specified Model |                           |                               |
|-----------------|---------------------------|-------------------------------|
| Model           | Description               | Colors   Finishes             |
| 24-27           | Open Toilet Tissue Holder | ☐ 10B ☐ 15 ☐ 15S ☐ 26 ☐ Other |

#### Product Specification: Add "Color / Finish" suffix to Model number, below.

The Toilet Tissue Holder shall be made of solid brass construction and incorporate a single-post, open roller design. Toilet Tissue Holder shall complement Newport Brass Metropole product series. Toilet Tissue Holder shall be Newport Brass Model 24-27/\_\_\_\_.

# **PRODUCT DIMENSIONS** (Units are in inches)