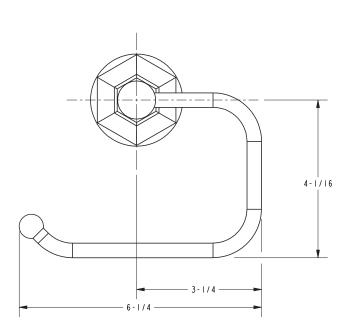

ome

• Other: Refer to the Newport Brass catalog for additional color/finish options.

| Specified Model |                           |                               |
|-----------------|---------------------------|-------------------------------|
| Model           | Description               | Colors   Finishes             |
| 24-27           | Open Toilet Tissue Holder | ☐ 10B ☐ 15 ☐ 15S ☐ 26 ☐ Other |

#### Product Specification: Add "Color / Finish" suffix to Model number, below.

The Toilet Tissue Holder shall be made of solid brass construction and incorporate a single-post, open roller design. Toilet Tissue Holder shall complement Newport Brass Metropole product series. Toilet Tissue Holder shall be Newport Brass Model 24-27/\_\_\_\_.

# **PRODUCT DIMENSIONS** (Units are in inches)