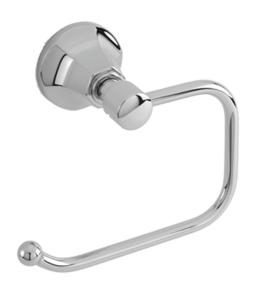

#### **Features**

- Solid brass construction
- Single-post, open roller design
- Complements Metropole poduct series

#### Product Specification: Add "Color / Finish" suffix to Model number, below.

The Toilet Tissue Holder shall be made of solid brass construction and incorporate a single-post, open roller design. Toilet Tissue Holder shall complement Newport Brass Metropole product series. Toilet Tissue Holder shall be Newport Brass Model 24-27/\_\_\_\_.