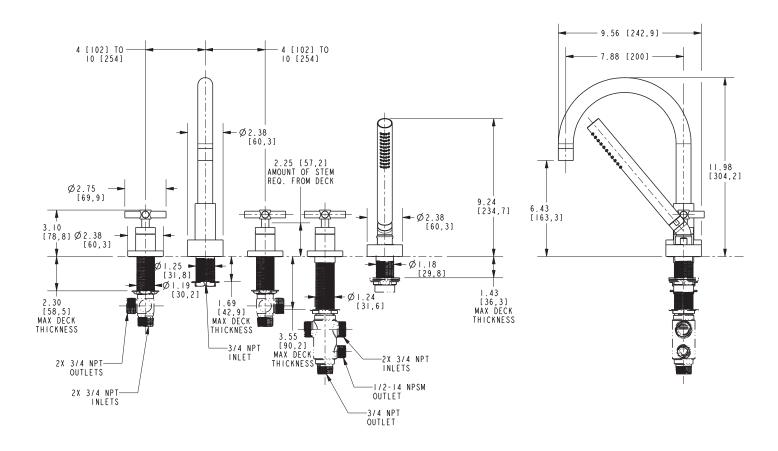

#### **Roman Tub with Handshower Deck Trim**

- Solid brass construction
- 6.43" (16.3 cm) spout height at outlet
- 7.88" (20.0 cm) spout reach (c-c)
- Intended for use with Newport Brass rough valve kit (Required Accessory) which incorporates the following:
  - Brass valve bodies and quick-connect spout fitting
  - Quarter-turn washerless ceramic disc 3/4" valve cartridges
- Diverter valve and hoses as needed for handshower
- ADA Compliant
- 1.8 GPM (6.8 LPM) Max, Handshower Only

### Product Specification Add "Color / Finish" suffix to Model number, below.

The Roman Tub with Handshower Deck Trim shall be made of solid brass construction. Roman Tub with Handshower Deck Trim shall incorporate cross handles. Product shall incorporate a 6.43" (16.3 cm) spout height at outlet and a 7.88" (20.0 cm) spout reach (c-c). Product shall feature a solid brass handshower with a 1.8 gallons (6.7 liters) per minute maximum flow rate.Rough valve kit shall incorporate brass valve bodies with quarter-turn washerless ceramic disc 3/4" valve cartridges, a quick-connect spout fitting and a diverter valve with hoses as needed for handshower. Roman Tub with Handshower Deck Trim shall be Newport Brass Model 3-997/\_\_\_\_ and Newport Brass rough valve kit shall be 1-503.

### PRODUCT DIMENSIONS (Units are in inches)