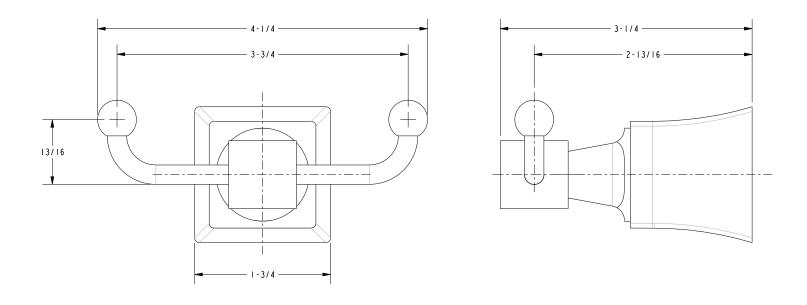

## **PRODUCT DIMENSIONS** (Units are in inches)

# Colorado Double Robe Hook 26-13

t: 949.417.5207 | www.newportbrass.com ©2016 Brasstech, Inc.

Page 2 of 2 Spec\_26-13\_b\_3.16