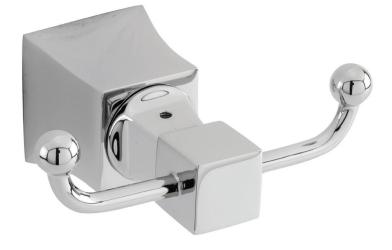

# Double Robe Hook

#### **Product Specification**: Add size designator and "Color / Finish" suffix to Model number, below.

The Double Robe Hook shall be made of solid brass construction. Double Robe Hook shall complement Newport Brass Colorado product series. Double Robe Hook shall be Newport Brass Model 26-13/\_\_\_\_.