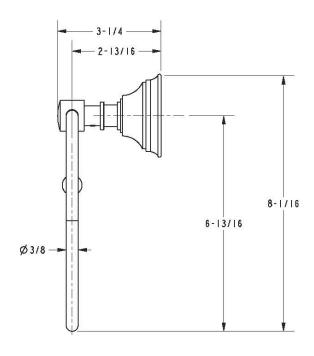

lished Chrome
- Other: Refer to the Newport Brass catalog for additional color/finish options.



30-10



| Specified Model |                 |                               |
|-----------------|-----------------|-------------------------------|
| Model           | Description     | Colors   Finishes             |
| 30-10           | Open Towel Ring | ☐ 10B ☐ 15 ☐ 15S ☐ 26 ☐ Other |

#### Product Specification: Add "Color / Finish" suffix to Model number, below.

The Open Towel Ring shall be made of solid brass construction and incorporate a single-post, horizontal pivot design with hanging, open ring. Towel Ring shall complement Newport Brass Astaire product series. Open Towel Ring shall be Newport Brass Model 30-10/\_\_\_\_.

# 30-10

### **PRODUCT DIMENSIONS** (Units are in inches)