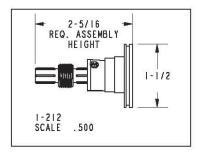

shed Chrome
- Other: Refer to the Newport Brass catalog for additional color/finish options.



30-10



| Specified Model |                 |                               |
|-----------------|-----------------|-------------------------------|
| Model           | Description     | Colors   Finishes             |
| 30-10           | Open Towel Ring | ☐ 10B ☐ 15 ☐ 15S ☐ 26 ☐ Other |

#### Product Specification: Add "Color / Finish" suffix to Model number, below.

The Open Towel Ring shall be made of solid brass construction and incorporate a single-post, horizontal pivot design with hanging, open ring. Towel Ring shall complement Newport Brass Astaire product series. Open Towel Ring shall be Newport Brass Model 30-10/\_\_\_\_.

# 30-10

### **PRODUCT DIMENSIONS** (Units are in inches)