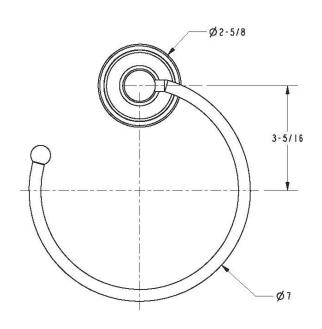

Polished Chrome
- Other: Refer to the Newport Brass catalog for additional color/finish options.



30-10



| Specified Model |                 |                               |
|-----------------|-----------------|-------------------------------|
| Model           | Description     | Colors   Finishes             |
| 30-10           | Open Towel Ring | ☐ 10B ☐ 15 ☐ 15S ☐ 26 ☐ Other |

#### Product Specification: Add "Color / Finish" suffix to Model number, below.

The Open Towel Ring shall be made of solid brass construction and incorporate a single-post, horizontal pivot design with hanging, open ring. Towel Ring shall complement Newport Brass Astaire product series. Open Towel Ring shall be Newport Brass Model 30-10/\_\_\_\_.

# 30-10

### **PRODUCT DIMENSIONS** (Units are in inches)