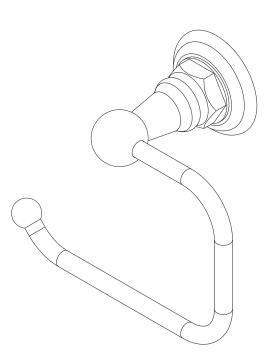

# Toilet Tissue Holder

#### Product Specification: Add "Color / Finish" Suffix to Model Number Below.

The Toilet Tissue Holder shall be made of solid brass construction and incorporate a single-post, open roller design. Toilet Tissue Holder shall complement Newport Brass Alveston product series. Toilet Tissue Holder shall be Newport Brass Model 13-27/\_\_\_\_.