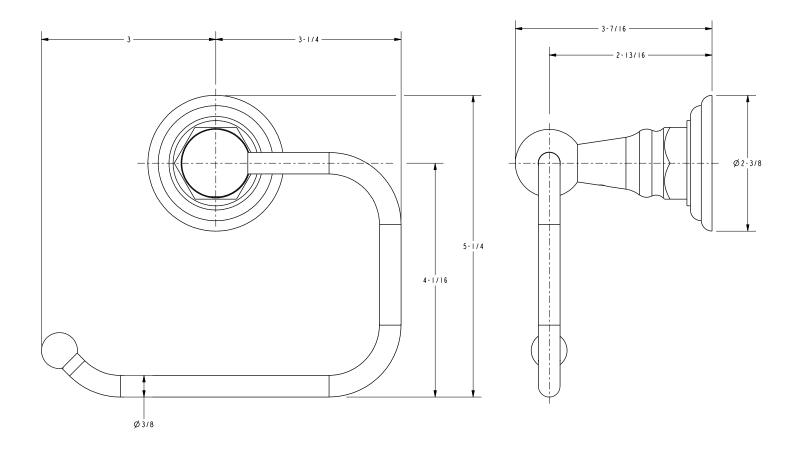

Rubbed Bronze

• Other: Refer to the Newport Brass catalog for additional color/finish options.

### **Specified Model**

| Model | Description               | Colors   Finishes             |
|-------|---------------------------|-------------------------------|
| 13-27 | Open Toilet Tissue Holder | □ 15 □ 15S □ 26 □ 10B □ Other |
|       |                           |                               |

#### Product Specification: Add "Color / Finish" Suffix to Model Number Below.

The Toilet Tissue Holder shall be made of solid brass construction and incorporate a single-post, open roller design. Toilet Tissue Holder shall complement Newport Brass Alveston product series. Toilet Tissue Holder shall be Newport Brass Model 13-27/\_\_\_\_.

## 13-27

## Product Dimensions (units are in inches)



# Alveston Toilet Tissue Holder 13-27



page 2 of 2 spec\_13-27

t: 949.417.5207 | www.newportbrass.com ©2011 Brasstech, Inc.