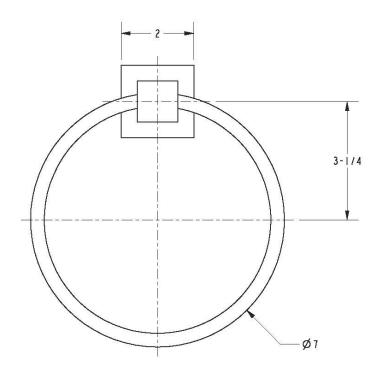

## **PRODUCT DIMENSIONS** (Units are in inches)

Cube 2 Towel Ring 19-09

t: 949.417.5207 | www.newportbrass.com ©2016 Brasstech, Inc.

Page 2 of 2 Spec\_19-09\_b\_4.16