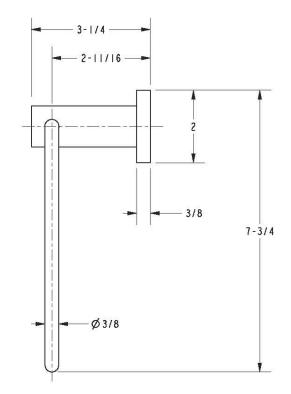

## **PRODUCT DIMENSIONS** (Units are in inches)

Cube 2 Towel Ring 19-09

t: 949.417.5207 | www.newportbrass.com ©2016 Brasstech, Inc.

Page 2 of 2 Spec\_19-09\_b\_4.16