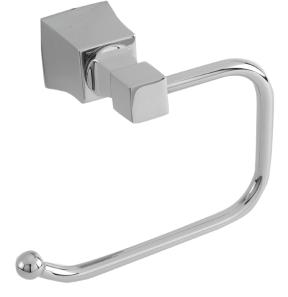

### **Features**

- Solid brass construction
- Single-post, open roller design
- Complements Colorado poduct series

## **Toilet Tissue Holder** 26-27

### **Product Specification**: Add "Color / Finish" suffix to Model number, below.

The Toilet Tissue Holder shall be made of solid brass construction and incorporate a single-post, open roller design. Toilet Tissue Holder shall complement Newport Brass Colorado product series. Toilet Tissue Holder shall be Newport Brass Model 26-27/\_\_\_\_.