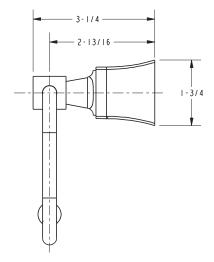

re:

• All applicable US Federal and State material regulations

### **Colors / Finishes**

- 10B: Oil Rubbed Bronze
- 15: Polished Nickel
- 15S: Satin Nickel PVD
- 26: Polished Chrome
- Other: Refer to the Newport Brass catalog for additional color/finish options.

#### **Specified Model** Model Description **Colors | Finishes** 26-27 Open Toilet Tissue Holder

### **Product Specification**: Add "Color / Finish" suffix to Model number, below.

The Toilet Tissue Holder shall be made of solid brass construction and incorporate a single-post, open roller design. Toilet Tissue Holder shall complement Newport Brass Colorado product series. Toilet Tissue Holder shall be Newport Brass Model 26-27/\_\_\_\_.

10B

15

15S



26

Other

# 26-27

## **PRODUCT DIMENSIONS** (Units are in inches)







# Colorado Toilet Tissue Holder 26-27



t: 949.417.5207 | www.newportbrass.com ©2016 Brasstech, Inc.

Page 2 of 2 Spec\_26-27\_b\_4.16