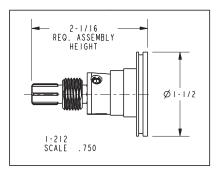

acture:

• All applicable US Federal and State material regulations

### **Colors / Finishes**

- 10B: Oil Rubbed Bronze
- 15: Polished Nickel
- 15S: Satin Nickel PVD
- 26: Polished Chrome
- Other: Refer to the Newport Brass catalog for additional color/finish options.

#### **Specified Model** Model Description **Colors | Finishes** 26-27 Open Toilet Tissue Holder

### **Product Specification**: Add "Color / Finish" suffix to Model number, below.

The Toilet Tissue Holder shall be made of solid brass construction and incorporate a single-post, open roller design. Toilet Tissue Holder shall complement Newport Brass Colorado product series. Toilet Tissue Holder shall be Newport Brass Model 26-27/\_\_\_\_.

10B

15

15S



26

Other

# 26-27

## **PRODUCT DIMENSIONS** (Units are in inches)







# Colorado Toilet Tissue Holder 26-27



t: 949.417.5207 | www.newportbrass.com ©2016 Brasstech, Inc.

Page 2 of 2 Spec\_26-27\_b\_4.16