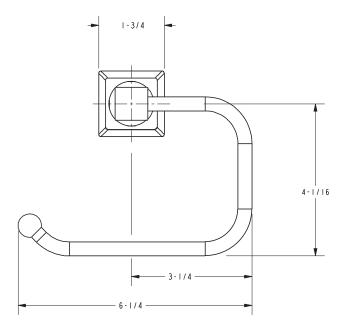

ture:

• All applicable US Federal and State material regulations

### **Colors / Finishes**

- 10B: Oil Rubbed Bronze
- 15: Polished Nickel
- 15S: Satin Nickel PVD
- 26: Polished Chrome
- Other: Refer to the Newport Brass catalog for additional color/finish options.

#### **Specified Model** Model Description **Colors | Finishes** 26-27 Open Toilet Tissue Holder

### **Product Specification**: Add "Color / Finish" suffix to Model number, below.

The Toilet Tissue Holder shall be made of solid brass construction and incorporate a single-post, open roller design. Toilet Tissue Holder shall complement Newport Brass Colorado product series. Toilet Tissue Holder shall be Newport Brass Model 26-27/\_\_\_\_.

10B

15

15S



26

Other

# 26-27

## **PRODUCT DIMENSIONS** (Units are in inches)







# Colorado Toilet Tissue Holder 26-27



t: 949.417.5207 | www.newportbrass.com ©2016 Brasstech, Inc.

Page 2 of 2 Spec\_26-27\_b\_4.16