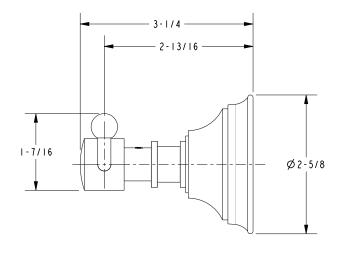

ronze15: Polished Nickel15S: Satin Nickel - PVD26: Polished Chrome

• Other: Refer to the Newport Brass catalog for additional color/finish options.

| Specified Model |                  |                               |
|-----------------|------------------|-------------------------------|
| Model           | Description      | Colors   Finishes             |
| 30-13           | Double Robe Hook | ☐ 10B ☐ 15 ☐ 15S ☐ 26 ☐ Other |

#### **Product Specification**: Add size designator and "Color / Finish" suffix to Model number, below.

The Double Robe Hook shall be made of solid brass construction. Double Robe Hook shall complement Newport Brass Astaire product series. Double Robe Hook shall be Newport Brass Model 30-13/\_\_\_\_.

# 30-13

### **PRODUCT DIMENSIONS** (Units are in inches)





30-13