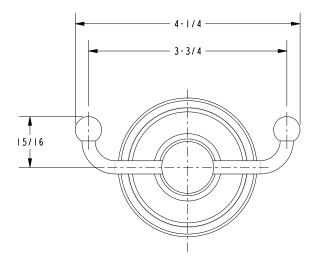

Bronze15: Polished Nickel15S: Satin Nickel - PVD26: Polished Chrome

• Other: Refer to the Newport Brass catalog for additional color/finish options.

| Specified Model |                  |                               |
|-----------------|------------------|-------------------------------|
| Model           | Description      | Colors   Finishes             |
| 30-13           | Double Robe Hook | ☐ 10B ☐ 15 ☐ 15S ☐ 26 ☐ Other |

#### **Product Specification**: Add size designator and "Color / Finish" suffix to Model number, below.

The Double Robe Hook shall be made of solid brass construction. Double Robe Hook shall complement Newport Brass Astaire product series. Double Robe Hook shall be Newport Brass Model 30-13/\_\_\_\_.

# 30-13

### **PRODUCT DIMENSIONS** (Units are in inches)





30-13