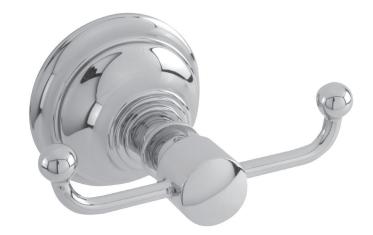

## **ASTAIRE**

#### **Double Robe Hook**

30-13

#### **Features**

- Solid brass construction
- Complements Astaire product series

#### **Product Specification**: Add size designator and "Color / Finish" suffix to Model number, below.

The Double Robe Hook shall be made of solid brass construction. Double Robe Hook shall complement Newport Brass Astaire product series. Double Robe Hook shall be Newport Brass Model 30-13/\_\_\_\_.