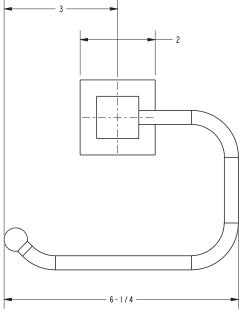

hed Chrome

• Other: Refer to the Newport Brass catalog for additional color/finish options.

| Specified Model |                      |                               |
|-----------------|----------------------|-------------------------------|
| Model           | Description          | Colors   Finishes             |
| 19-27           | Toilet Tissue Holder | ☐ 10B ☐ 15 ☐ 15S ☐ 26 ☐ Other |

#### Product Specification Add "Color / Finish" suffix to Model number, below.

The Toilet Tissue Holder shall be made of solid brass construction and incorporate a single-post, open roller design. Toilet Tissue Holder shall complement Newport Brass Cube 2 product series. Toilet Tissue Holder shall be Newport Brass Model 19-27/\_\_\_\_.

# **19-27**

### **PRODUCT DIMENSIONS** (Units are in inches)