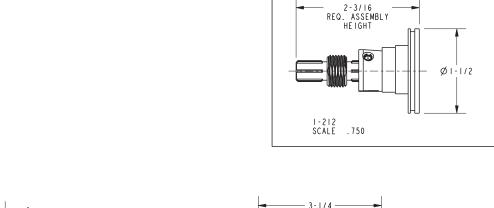

ished Chrome

• Other: Refer to the Newport Brass catalog for additional color/finish options.

| Specified Model |                      |                               |
|-----------------|----------------------|-------------------------------|
| Model           | Description          | Colors   Finishes             |
| 19-27           | Toilet Tissue Holder | ☐ 10B ☐ 15 ☐ 15S ☐ 26 ☐ Other |

#### Product Specification Add "Color / Finish" suffix to Model number, below.

The Toilet Tissue Holder shall be made of solid brass construction and incorporate a single-post, open roller design. Toilet Tissue Holder shall complement Newport Brass Cube 2 product series. Toilet Tissue Holder shall be Newport Brass Model 19-27/\_\_\_\_.

# **19-27**

### **PRODUCT DIMENSIONS** (Units are in inches)