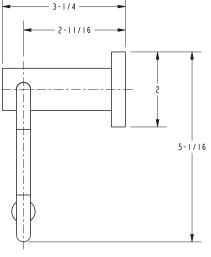

d Chrome

• Other: Refer to the Newport Brass catalog for additional color/finish options.

| Specified Model |                      |                               |
|-----------------|----------------------|-------------------------------|
| Model           | Description          | Colors   Finishes             |
| 19-27           | Toilet Tissue Holder | ☐ 10B ☐ 15 ☐ 15S ☐ 26 ☐ Other |

#### Product Specification Add "Color / Finish" suffix to Model number, below.

The Toilet Tissue Holder shall be made of solid brass construction and incorporate a single-post, open roller design. Toilet Tissue Holder shall complement Newport Brass Cube 2 product series. Toilet Tissue Holder shall be Newport Brass Model 19-27/\_\_\_\_.

# **19-27**

### **PRODUCT DIMENSIONS** (Units are in inches)