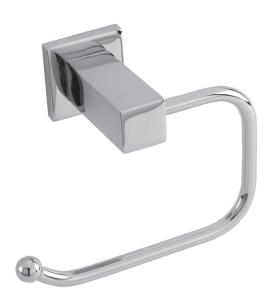

#### **Features**

- Solid brass construction
- Single-post, open roller design
- Complements Cube 2 product series

#### **Toilet Tissue Holder**

19-27

#### Product Specification Add "Color / Finish" suffix to Model number, below.

The Toilet Tissue Holder shall be made of solid brass construction and incorporate a single-post, open roller design. Toilet Tissue Holder shall complement Newport Brass Cube 2 product series. Toilet Tissue Holder shall be Newport Brass Model 19-27/\_\_\_\_.